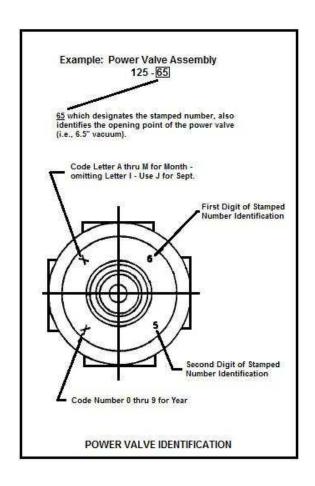

be straight and smooth. If grooved or ridged, a new needle should be installed.

PUMP INLET CHECK VALVE – Lubricate tip of new valve and insert in center hole in pump cavity. Pull thru from fuel bowl side until seated.

CHOKE PLATE SCREW – Choke plate screws are staked to prevent loosening. To avoid breaking or stripping the threads in the choke shaft, lightly file off the staking. Choke plate screws should be restaked after tightening to prevent loosening.

THROTTLE BODY – Do not remove throttle shaft or plates. If throttle plates are nicked or damaged, it will be necessary to replace the throttle body.



The primary fuel bowl gasket must be installed with the accelerator pump passage on the right side of the main jets. Fuel bowl screws must be torqued to 40 in./lbs.





















Holley Technical Support 1801 Russellville Road Bowling Green, KY 42101

Phone: 270-781-9741 Fax: 270-781-9772 www.holley.com