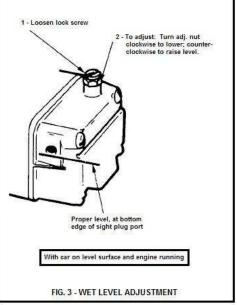

needle must be straight and smooth. If grooved or ridged, a new needle should be installed.

PUMP INLET CHECK VALVE – Lubricate tip of new valve and insert in center hole in pump cavity. Pull thru from fuel bowl side until seated.

CHOKE PLATE SCREW – Choke plate screws are staked to prevent loosening. To avoid breaking or stripping the threads in the choke shaft, lightly file off the staking. Choke plate screws should be restaked after tightening to prevent loosening.

THROTTLE BODY – Do not remove throttle shaft or plates. If throttle plates are nicked or damaged, it will be necessary to replace the throttle body.



The primary fuel bowl gasket must be installed with the accelerator pump passage on the right side of the main jets. Fuel bowl screws must be torqued to 40 in./lbs.





















Holley Technical Support 1801 Russellville Road Bowling Green, KY 42101

Phone: 270-781-9741 Fax: 270-781-9772 www.holley.com