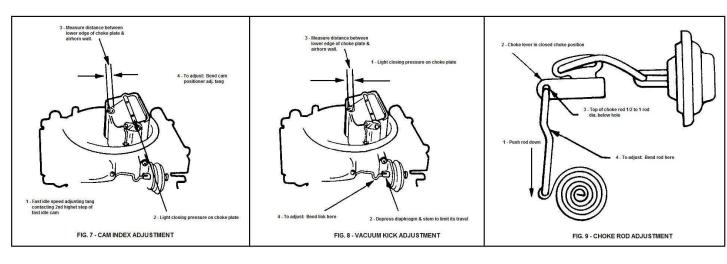

dle must be straight and smooth. If grooved or ridged, a new needle should be installed.

PUMP INLET CHECK VALVE – Lubricate tip of new valve and insert in center hole in pump cavity. Pull thru from fuel bowl side until seated.

CHOKE PLATE SCREW – Choke plate screws are staked to prevent loosening. To avoid breaking or stripping the threads in the choke shaft, lightly file off the staking. Choke plate screws should be restaked after tightening to prevent loosening.

THROTTLE BODY – Do not remove throttle shaft or plates. If throttle plates are nicked or damaged, it will be necessary to replace the throttle body.



The primary fuel bowl gasket must be installed with the accelerator pump passage on the right side of the main jets. Fuel bowl screws must be torqued to 40 in./lbs.





















Holley Technical Support 1801 Russellville Road Bowling Green, KY 42101

Phone: 270-781-9741 Fax: 270-781-9772 www.holley.com