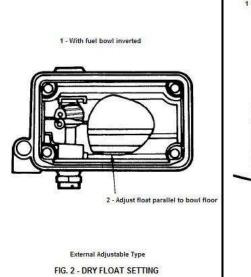

of needle must be straight and smooth. If grooved or ridged, a new needle should be installed.

PUMP INLET CHECK VALVE – Lubricate tip of new valve and insert in center hole in pump cavity. Pull thru from fuel bowl side until seated.

CHOKE PLATE SCREW – Choke plate screws are staked to prevent loosening. To avoid breaking or stripping the threads in the choke shaft, lightly file off the staking. Choke plate screws should be restaked after tightening to prevent loosening.

THROTTLE BODY – Do not remove throttle shaft or plates. If throttle plates are nicked or damaged, it will be necessary to replace the throttle body.



The primary fuel bowl gasket must be installed with the accelerator pump passage on the right side of the main jets. Fuel bowl screws must be torqued to 40 in./lbs.





















Holley Technical Support 1801 Russellville Road Bowling Green, KY 42101

Phone: 270-781-9741 Fax: 270-781-9772 www.holley.com