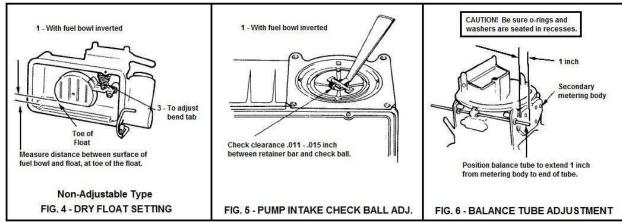

eedle must be straight and smooth. If grooved or ridged, a new needle should be installed.

PUMP INLET CHECK VALVE – Lubricate tip of new valve and insert in center hole in pump cavity. Pull thru from fuel bowl side until seated.

CHOKE PLATE SCREW – Choke plate screws are staked to prevent loosening. To avoid breaking or stripping the threads in the choke shaft, lightly file off the staking. Choke plate screws should be restaked after tightening to prevent loosening.

THROTTLE BODY – Do not remove throttle shaft or plates. If throttle plates are nicked or damaged, it will be necessary to replace the throttle body.



The primary fuel bowl gasket must be installed with the accelerator pump passage on the right side of the main jets. Fuel bowl screws must be torqued to 40 in./lbs.





















Holley Technical Support 1801 Russellville Road Bowling Green, KY 42101

Phone: 270-781-9741 Fax: 270-781-9772 www.holley.com