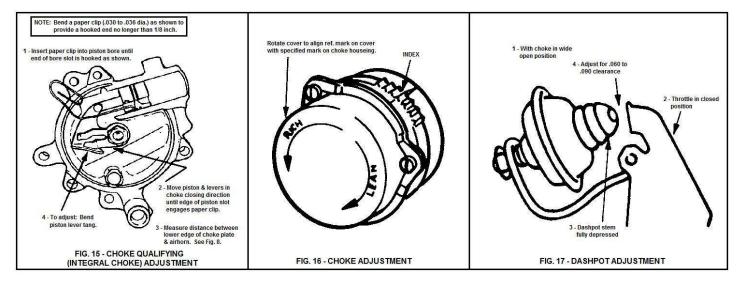

Holley Technical Support 1801 Russellville Road Bowling Green, KY 42101

Phone: 270-781-9741 Fax: 270-781-9772 www.holley.com