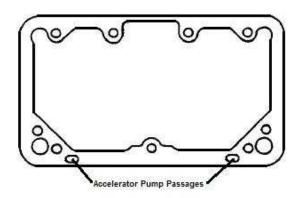

olled engine speed).

Check carburetor to be sure there are no leaks. Flooding could cause a fire.

### **SPECIAL INSTRUCTIONS:**

IDLE ADJUSTING NEEDLES – Tapered portion of needle must be straight and smooth. If grooved or ridged, a new needle should be installed.

PUMP INLET CHECK VALVE – Lubricate tip of new valve and insert in center hole in pump cavity. Pull thru from fuel bowl side until seated.

CHOKE PLATE SCREW – Choke plate screws are staked to prevent loosening. To avoid breaking or stripping the threads in the choke shaft, lightly file off the staking. Choke plate screws should be restaked after tightening to prevent loosening.

THROTTLE BODY – Do not remove throttle shaft or plates. If throttle plates are nicked or damaged, it will be necessary to replace the throttle body.



The primary fuel bowl gasket must be installed with the accelerator pump passage on the right side of the main jets. Fuel bowl screws must be torqued to 40 in./lbs.





















Holley Technical Support 1801 Russellville Road Bowling Green, KY 42101

Phone: 270-781-9741 Fax: 270-781-9772 www.holley.com