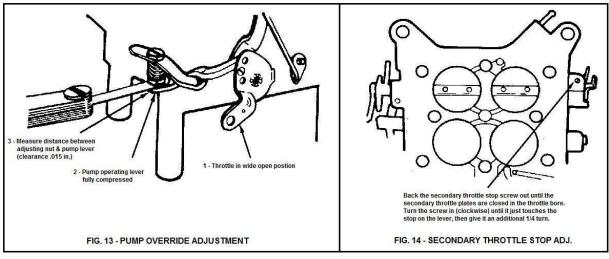

Holley Technical Support 1801 Russellville Road Bowling Green, KY 42101

Phone: 270-781-9741 Fax: 270-781-9772 www.holley.com