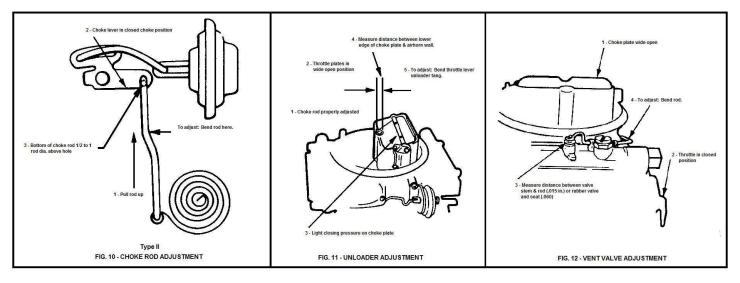

CHOKE PLATE SCREW – Choke plate screws are staked to prevent loosening. To avoid breaking or stripping the threads in the choke shaft, lightly file off the staking. Choke plate screws should be restaked after tightening to prevent loosening.

THROTTLE BODY – Do not remove throttle shaft or plates. If throttle plates are nicked or damaged, it will be necessary to replace the throttle body.

The primary fuel bowl gasket must be installed with the accelerator pump passage on the right side of the main jets. Fuel bowl screws must be torqued to 40 in./lbs.

Holley Technical Support 1801 Russellville Road Bowling Green, KY 42101

Phone: 270-781-9741 Fax: 270-781-9772 www.holley.com