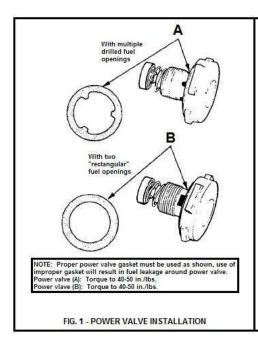

n of needle must be straight and smooth. If grooved or ridged, a new needle should be installed.

PUMP INLET CHECK VALVE – Lubricate tip of new valve and insert in center hole in pump cavity. Pull thru from fuel bowl side until seated.

CHOKE PLATE SCREW – Choke plate screws are staked to prevent loosening. To avoid breaking or stripping the threads in the choke shaft, lightly file off the staking. Choke plate screws should be restaked after tightening to prevent loosening.

THROTTLE BODY – Do not remove throttle shaft or plates. If throttle plates are nicked or damaged, it will be necessary to replace the throttle body.



The primary fuel bowl gasket must be installed with the accelerator pump passage on the right side of the main jets. Fuel bowl screws must be torqued to 40 in./lbs.





















Holley Technical Support 1801 Russellville Road Bowling Green, KY 42101

Phone: 270-781-9741 Fax: 270-781-9772 www.holley.com