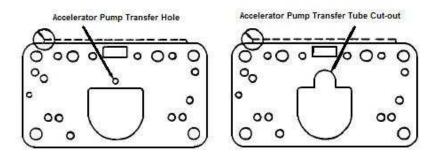

ion of needle must be straight and smooth. If grooved or ridged, a new needle should be installed.

PUMP INLET CHECK VALVE – Lubricate tip of new valve and insert in center hole in pump cavity. Pull thru from fuel bowl side until seated.

CHOKE PLATE SCREW – Choke plate screws are staked to prevent loosening. To avoid breaking or stripping the threads in the choke shaft, lightly file off the staking. Choke plate screws should be restaked after tightening to prevent loosening.

THROTTLE BODY – Do not remove throttle shaft or plates. If throttle plates are nicked or damaged, it will be necessary to replace the throttle body.



The primary fuel bowl gasket must be installed with the accelerator pump passage on the right side of the main jets. Fuel bowl screws must be torqued to 40 in./lbs.





















Holley Technical Support 1801 Russellville Road Bowling Green, KY 42101

Phone: 270-781-9741 Fax: 270-781-9772 www.holley.com