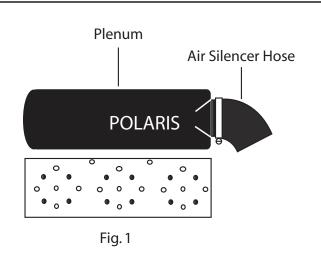

## INSTALLATION

- 1. Remove the air silencer hose from the plenum. (Fig. 1)
- 2. Remove the plenum cover from the base.
- 3. Remove the stock flame arrestor element, it will no longer be needed.
- 4. Reinstall the plenum cover.
- 5. Install the K&N Flame Arrestor onto the end of the plenum. (Fig. 2)
- 6. Use the supplied cable tie to secure any hoses or wires from the touching the K&N Flame Arrestor.