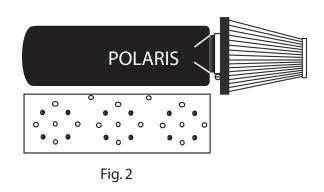

## INSTALLATION

- 1. Remove the air silencer hose from the plenum. (Fig. 1)
- 2. Remove the plenum cover from the base.
- 3. Remove the stock flame arrestor element, it will no longer be needed.
- 4. Reinstall the plenum cover.
- 5. Install the K&N Flame Arrestor onto the end of the plenum. (Fig. 2)
- 6. Use the supplied cable tie to secure any hoses or wires from the touching the K&N Flame Arrestor.