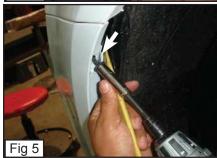

#### **Step 1 Factory Grille Shell Removal**

- Remove 8 clips on the Plastic Cover. (Fig. 1)
- Carefully pull on Grille Shell to remove part of the Plastic Cover. (Fig. 2)
- With a Plastic Prybar Unclip the Plastic Cover from the Factory Grille Shell. (Fig. 3)
- Remove Plastic Cover. (Pull Grille Shell Carefully outward if Plastic Cover doesnt come off.)
- Remove 2 clips on side Fender Well. (Fig. 4)
- Remove 10mm Bolt on the inner Fender. (Fig. 5)
- Pull Side Fender outward to Unclip. (Fig. 6)
- Remove 8 (7mm) Screws from Underneath the Factory Grille Shell. (Fig. 7)
- Remove Grille Shell and unclip the Electric Wire from the Fog Lights.