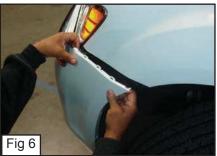

#### **Step 1 Factory Grille Shell Removal**

- Remove 8 clips on the Plastic Cover. (Fig. 1)
- Carefully pull on Grille Shell to remove part of the Plastic Cover. (Fig. 2)
- With a Plastic Prybar Unclip the Plastic Cover from the Factory Grille Shell. (Fig. 3)
- Remove Plastic Cover. (Pull Grille Shell Carefully outward if Plastic Cover doesnt come off.)
- Remove 2 clips on side Fender Well. (Fig. 4)
- Remove 10mm Bolt on the inner Fender. (Fig. 5)
- Pull Side Fender outward to Unclip. (Fig. 6)
- Remove 8 (7mm) Screws from Underneath the Factory Grille Shell. (Fig. 7)
- Remove Grille Shell and unclip the Electric Wire from the Fog Lights.