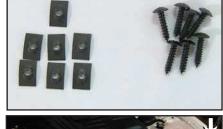

### **Billet Grille**

Install time: 30 Mins.

**TOOLS REQUIRED:** 

PARTS LIST: (1) Billet Grille

Plastic Prybar 10mm & 7mm Socket Wrench

(7) #8 Flat Nuts

3/16 Drillbit & Drill Screwdriver

(7) 3/4 #8 Screws