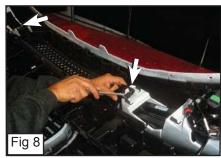

#### **Step 2 Factory Grille Removal**

• Remove 2 Clips on the Bumper Support. (Fig. 8)

5/23/11 Page 1 of 2