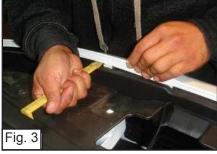

#### **Step 1 Factory Grille Shell Removal**

- Remove 8 clips on the Plastic Cover. (Fig. 1)
- Carefully pull on Grille Shell to remove part of the Plastic Cover. (Fig. 2)
- With a Plastic Prybar Unclip the Plastic Cover from the Factory Grille Shell. (Fig. 3)
- Remove Plastic Cover. (Pull Grille Shell Carefully outward if Plastic Cover doesnt come off.)
- Remove 2 clips on side Fender Well. (Fig. 4)
- Remove 10mm Bolt on the inner Fender. (Fig. 5)
- Pull Side Fender outward to Unclip. (Fig. 6)
- Remove 8 (7mm) Screws from Underneath the Factory Grille Shell. (Fig. 7)
- Remove Grille Shell and unclip the Electric Wire from the Fog Lights.