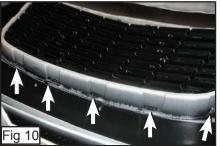

### **Billet Grille**

- Remove 2 Screws on the corners of the Grille Shell. (Fig. 9)
- Remove 11 Clips around the Grille Shell. (Fig. 10)
- Remove Factory Grille. (grille will come out forward.)