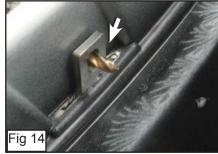

#### **Step 3 Grille Installation**

- Unclip the Factory Grille from around the Chrome Frame. (Fig. 11)
- Place Billet Grille over the Chrome Frame. (Fig. 12)
- Securely hold in place the Bracket and Chrome Frame. (Fig. 13)
- Drill a 3/16 Hole through the Brackets around the Billet Grille. (Fig. 14)
- Place a #8 Flat Nut on the inner edge on the bracket and thread with a #8 Screw.
  (Fig. 15)