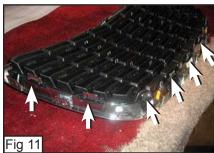

#### **Step 3 Grille Installation**

- Unclip the Factory Grille from around the Chrome Frame. (Fig. 11)
- Place Billet Grille over the Chrome Frame. (Fig. 12)
- Securely hold in place the Bracket and Chrome Frame. (Fig. 13)
- Drill a 3/16 Hole through the Brackets around the Billet Grille. (Fig. 14)
- Place a #8 Flat Nut on the inner edge on the bracket and thread with a #8 Screw.
  (Fig. 15)