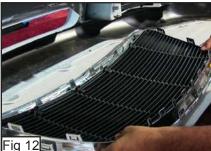

#### **Step 3 Grille Installation**

- Unclip the Factory Grille from around the Chrome Frame. (Fig. 11)
- Place Billet Grille over the Chrome Frame. (Fig. 12)
- Securely hold in place the Bracket and Chrome Frame. (Fig. 13)
- Drill a 3/16 Hole through the Brackets around the Billet Grille. (Fig. 14)
- Place a #8 Flat Nut on the inner edge on the bracket and thread with a #8 Screw.
  (Fig. 15)