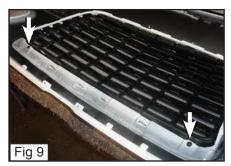

### **Billet Grille**

- Remove 2 Screws on the corners of the Grille Shell. (Fig. 9)
- Remove 11 Clips around the Grille Shell. (Fig. 10)
- Remove Factory Grille. (grille will come out forward.)