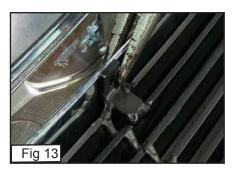

#### **Step 3 Grille Installation**

- Unclip the Factory Grille from around the Chrome Frame. (Fig. 11)
- Place Billet Grille over the Chrome Frame. (Fig. 12)
- Securely hold in place the Bracket and Chrome Frame. (Fig. 13)
- Drill a 3/16 Hole through the Brackets around the Billet Grille. (Fig. 14)
- Place a #8 Flat Nut on the inner edge on the bracket and thread with a #8 Screw.
  (Fig. 15)