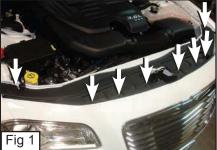

#### **Step 1 Factory Grille Shell Removal**

- Remove 8 clips on the Plastic Cover. (Fig. 1)
- Carefully pull on Grille Shell to remove part of the Plastic Cover. (Fig. 2)
- With a Plastic Prybar Unclip the Plastic Cover from the Factory Grille Shell. (Fig. 3)
- Remove Plastic Cover. (Pull Grille Shell Carefully outward if Plastic Cover doesnt come off.)
- Remove 2 clips on side Fender Well. (Fig. 4)
- Remove 10mm Bolt on the inner Fender. (Fig. 5)
- Pull Side Fender outward to Unclip. (Fig. 6)
- Remove 8 (7mm) Screws from Underneath the Factory Grille Shell. (Fig. 7)
- Remove Grille Shell and unclip the Electric Wire from the Fog Lights.