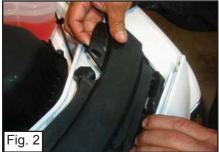

#### **Step 1 Factory Grille Shell Removal**

- Remove 8 clips on the Plastic Cover. (Fig. 1)
- Carefully pull on Grille Shell to remove part of the Plastic Cover. (Fig. 2)
- With a Plastic Prybar Unclip the Plastic Cover from the Factory Grille Shell. (Fig. 3)
- Remove Plastic Cover. (Pull Grille Shell Carefully outward if Plastic Cover doesnt come off.)
- Remove 2 clips on side Fender Well. (Fig. 4)
- Remove 10mm Bolt on the inner Fender. (Fig. 5)
- Pull Side Fender outward to Unclip. (Fig. 6)
- Remove 8 (7mm) Screws from Underneath the Factory Grille Shell. (Fig. 7)
- Remove Grille Shell and unclip the Electric Wire from the Fog Lights.