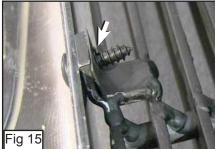

#### **Step 3 Grille Installation**

- Unclip the Factory Grille from around the Chrome Frame. (Fig. 11)
- Place Billet Grille over the Chrome Frame. (Fig. 12)
- Securely hold in place the Bracket and Chrome Frame. (Fig. 13)
- Drill a 3/16 Hole through the Brackets around the Billet Grille. (Fig. 14)
- Place a #8 Flat Nut on the inner edge on the bracket and thread with a #8 Screw.
  (Fig. 15)