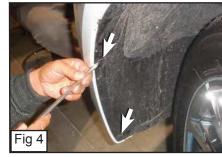

#### **Step 1 Factory Grille Shell Removal**

- Remove 8 clips on the Plastic Cover. (Fig. 1)
- Carefully pull on Grille Shell to remove part of the Plastic Cover. (Fig. 2)
- With a Plastic Prybar Unclip the Plastic Cover from the Factory Grille Shell. (Fig. 3)
- Remove Plastic Cover. (Pull Grille Shell Carefully outward if Plastic Cover doesnt come off.)
- Remove 2 clips on side Fender Well. (Fig. 4)
- Remove 10mm Bolt on the inner Fender. (Fig. 5)
- Pull Side Fender outward to Unclip. (Fig. 6)
- Remove 8 (7mm) Screws from Underneath the Factory Grille Shell. (Fig. 7)
- Remove Grille Shell and unclip the Electric Wire from the Fog Lights.