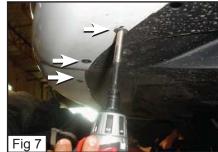

#### **Step 1 Factory Grille Shell Removal**

- Remove 8 clips on the Plastic Cover. (Fig. 1)
- Carefully pull on Grille Shell to remove part of the Plastic Cover. (Fig. 2)
- With a Plastic Prybar Unclip the Plastic Cover from the Factory Grille Shell. (Fig. 3)
- Remove Plastic Cover. (Pull Grille Shell Carefully outward if Plastic Cover doesnt come off.)
- Remove 2 clips on side Fender Well. (Fig. 4)
- Remove 10mm Bolt on the inner Fender. (Fig. 5)
- Pull Side Fender outward to Unclip. (Fig. 6)
- Remove 8 (7mm) Screws from Underneath the Factory Grille Shell. (Fig. 7)
- Remove Grille Shell and unclip the Electric Wire from the Fog Lights.