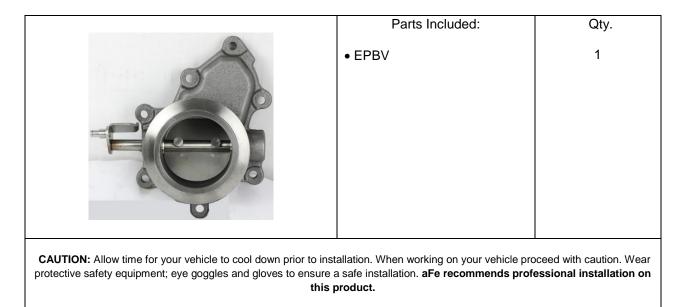

## aFe recommends professional installation on this product.

- 1. Remove turbocharger from the truck.
- 2. Place the turbocharger on a table with the exhaust side facing up.
- 3. Remove the seven (7) bolts from the factory EBPV. Remove the factory EBPV from the turbocharger.
- 4. Clean the mating surface with a Scotch-Brite.
- 5. Inspect the O-rings on the turbocharger pedestal and replace if worn.
- 6. Install the supplied EPBV using the factory bolts and tighten to the factory torque specs.
- 7. Reinstall the turbocharger back on the truck.
- 8. Your installation is now complete. Start the vehicle to verify that all connections are secure and that you have no leaks.