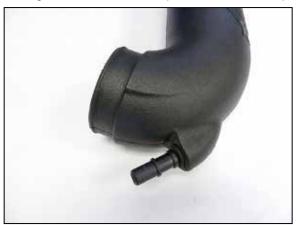

### Continued...

7. Install the provided hump coupler onto the filter housing and secure with the provided hose clamp.

8. Install the provided grommet and quick connect fitting into the AIRAID® intake tube as shown.