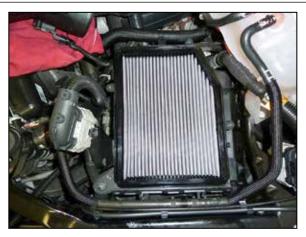

NOTE: AIRAID® recommends that customers do not discard factory air intake.

 Loosen the three screws that secure the air filter housing lid and then lift up the housing and set aside.

5. Remove the factory air filter and replace with the AIRAID® air filter provided. Reinstall the air filter housing lid and secure with the factory screws.