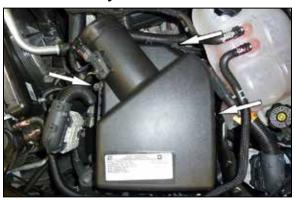

2. Depress the locking tabs and then remove the crank case vent hose assembly.

3. Loosen the two hose clamps that secure the intake plenum to the throttle body and the air filter housing and then remove the intake plenum from the vehicle.

NOTE: AIRAID® recommends that customers do not discard factory air intake.

 Loosen the three screws that secure the air filter housing lid and then lift up the housing and set aside.

5. Remove the factory air filter and replace with the AIRAID® air filter provided. Reinstall the air filter housing lid and secure with the factory screws.