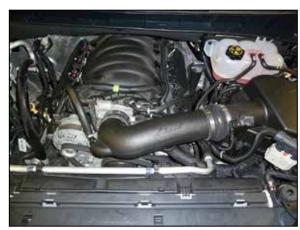

9. Install the AIRAID® intake tube into the hump coupler and then the coupler at the throttle body, adjust the tube for best fit and secure with the provided hose clamps.

10. Assemble the crank case hose assembly as shown

11. Install the crank case hose assembly onto the quick connect fittings on the intake tube and valve cover as shown.

12. Double check your work!

Make sure there is no foreign material in the intake path. Make sure all clamps, hoses, bolts, and screws are tight. Double check the hood clearance!