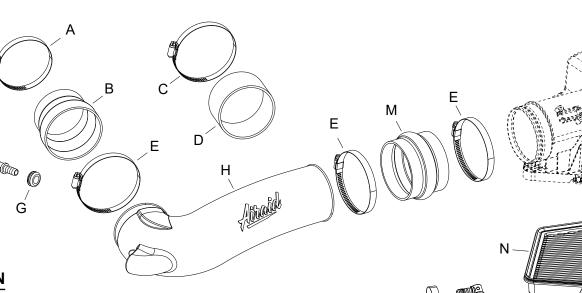

#### **COMPONENT IDENTIFICATION**

| COMPONENT IDENTIFICATION |                              |      |              |   |   |   |         | AVIRIAVID 1800-085                                                                                                                                                                                                                                                                                                                                                                                                                                                                                                                                                                                                                                                                                                                                                                                                                                                                                                                                                                                                                                                                                                                                                                                                                                                                                                                                                                                                                                                                                                                                                                                                                                                                                                                                                                                                                                                                                                                                                                                                                                                                                                             |
|--------------------------|------------------------------|------|--------------|---|---|---|---------|--------------------------------------------------------------------------------------------------------------------------------------------------------------------------------------------------------------------------------------------------------------------------------------------------------------------------------------------------------------------------------------------------------------------------------------------------------------------------------------------------------------------------------------------------------------------------------------------------------------------------------------------------------------------------------------------------------------------------------------------------------------------------------------------------------------------------------------------------------------------------------------------------------------------------------------------------------------------------------------------------------------------------------------------------------------------------------------------------------------------------------------------------------------------------------------------------------------------------------------------------------------------------------------------------------------------------------------------------------------------------------------------------------------------------------------------------------------------------------------------------------------------------------------------------------------------------------------------------------------------------------------------------------------------------------------------------------------------------------------------------------------------------------------------------------------------------------------------------------------------------------------------------------------------------------------------------------------------------------------------------------------------------------------------------------------------------------------------------------------------------------|
|                          | Description                  | Qty. | Part #       |   | A |   |         | PALLITY-TILD MORN HE USA                                                                                                                                                                                                                                                                                                                                                                                                                                                                                                                                                                                                                                                                                                                                                                                                                                                                                                                                                                                                                                                                                                                                                                                                                                                                                                                                                                                                                                                                                                                                                                                                                                                                                                                                                                                                                                                                                                                                                                                                                                                                                                       |
| Α                        | HOSE CLAMP; #56              | 1    | 08620        |   |   | K | ) Ĺ     | The state of the s |
| В                        | REDUCER; 4"ID X 3.5"ID X 3"L | 1    | KITRDCR18    |   | , |   |         | <b>7</b> /                                                                                                                                                                                                                                                                                                                                                                                                                                                                                                                                                                                                                                                                                                                                                                                                                                                                                                                                                                                                                                                                                                                                                                                                                                                                                                                                                                                                                                                                                                                                                                                                                                                                                                                                                                                                                                                                                                                                                                                                                                                                                                                     |
| С                        | HOSE CLAMP; #60              | 1    | 08624        | 1 | • |   | FACTORY | ****                                                                                                                                                                                                                                                                                                                                                                                                                                                                                                                                                                                                                                                                                                                                                                                                                                                                                                                                                                                                                                                                                                                                                                                                                                                                                                                                                                                                                                                                                                                                                                                                                                                                                                                                                                                                                                                                                                                                                                                                                                                                                                                           |
| D                        | REDUCER; 4"ID X 3.875"ID     | 1    | KITRDCR19    |   |   |   | PART    |                                                                                                                                                                                                                                                                                                                                                                                                                                                                                                                                                                                                                                                                                                                                                                                                                                                                                                                                                                                                                                                                                                                                                                                                                                                                                                                                                                                                                                                                                                                                                                                                                                                                                                                                                                                                                                                                                                                                                                                                                                                                                                                                |
| Е                        | HOSE CLAMP; #64, STAINLESS   | 3    | 08645        |   |   |   | 1741    |                                                                                                                                                                                                                                                                                                                                                                                                                                                                                                                                                                                                                                                                                                                                                                                                                                                                                                                                                                                                                                                                                                                                                                                                                                                                                                                                                                                                                                                                                                                                                                                                                                                                                                                                                                                                                                                                                                                                                                                                                                                                                                                                |
| F                        | FITTING; VENT 1/2" BARB      | 1    | 82629        |   |   |   |         |                                                                                                                                                                                                                                                                                                                                                                                                                                                                                                                                                                                                                                                                                                                                                                                                                                                                                                                                                                                                                                                                                                                                                                                                                                                                                                                                                                                                                                                                                                                                                                                                                                                                                                                                                                                                                                                                                                                                                                                                                                                                                                                                |
| G                        | GROMMET; 1/2"ID - 1"OD (104) | 1    | KITGRMT03    |   |   |   |         |                                                                                                                                                                                                                                                                                                                                                                                                                                                                                                                                                                                                                                                                                                                                                                                                                                                                                                                                                                                                                                                                                                                                                                                                                                                                                                                                                                                                                                                                                                                                                                                                                                                                                                                                                                                                                                                                                                                                                                                                                                                                                                                                |
| Н                        | TUBE; INTAKE, 20%-782        | 1    | 087425       |   |   |   |         |                                                                                                                                                                                                                                                                                                                                                                                                                                                                                                                                                                                                                                                                                                                                                                                                                                                                                                                                                                                                                                                                                                                                                                                                                                                                                                                                                                                                                                                                                                                                                                                                                                                                                                                                                                                                                                                                                                                                                                                                                                                                                                                                |
| - 1                      | VENT; STRT QUICK DISC.       | 1    | 08526        |   |   |   |         |                                                                                                                                                                                                                                                                                                                                                                                                                                                                                                                                                                                                                                                                                                                                                                                                                                                                                                                                                                                                                                                                                                                                                                                                                                                                                                                                                                                                                                                                                                                                                                                                                                                                                                                                                                                                                                                                                                                                                                                                                                                                                                                                |
| J                        | HOSE CLAMP; #10 MINI         | 2    | 08411        |   |   |   |         |                                                                                                                                                                                                                                                                                                                                                                                                                                                                                                                                                                                                                                                                                                                                                                                                                                                                                                                                                                                                                                                                                                                                                                                                                                                                                                                                                                                                                                                                                                                                                                                                                                                                                                                                                                                                                                                                                                                                                                                                                                                                                                                                |
| K                        | HOSE; 5/8"ID X 15"L          | 1    | 5-7015       |   |   |   |         | A series and a series of a ser |
| L                        | FITTING; ELBOW, PCV 90°      | 1    | KITFITTING33 |   |   |   |         |                                                                                                                                                                                                                                                                                                                                                                                                                                                                                                                                                                                                                                                                                                                                                                                                                                                                                                                                                                                                                                                                                                                                                                                                                                                                                                                                                                                                                                                                                                                                                                                                                                                                                                                                                                                                                                                                                                                                                                                                                                                                                                                                |
| М                        | HUMP HOSE; 4"ID X 3"L        | 1    | KITHUMPHS22  |   |   |   |         |                                                                                                                                                                                                                                                                                                                                                                                                                                                                                                                                                                                                                                                                                                                                                                                                                                                                                                                                                                                                                                                                                                                                                                                                                                                                                                                                                                                                                                                                                                                                                                                                                                                                                                                                                                                                                                                                                                                                                                                                                                                                                                                                |
|                          |                              |      |              |   |   |   |         |                                                                                                                                                                                                                                                                                                                                                                                                                                                                                                                                                                                                                                                                                                                                                                                                                                                                                                                                                                                                                                                                                                                                                                                                                                                                                                                                                                                                                                                                                                                                                                                                                                                                                                                                                                                                                                                                                                                                                                                                                                                                                                                                |