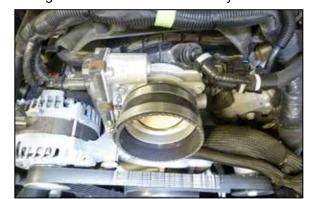

6. Install the provided coupler onto the throttle body. 5.3L engines will use the smaller coupler and 6.2L engines will use the larger coupler.