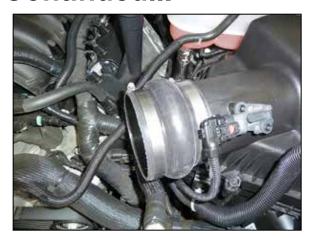

6. Install the provided coupler onto the throttle body. 5.3L engines will use the smaller coupler and 6.2L engines will use the larger coupler.