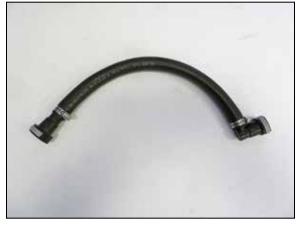

9. Install the AIRAID® intake tube into the hump coupler and then the coupler at the throttle body, adjust the tube for best fit and secure with the provided hose clamps.

10. Assemble the crank case hose assembly as shown

11. Install the crank case hose assembly onto the quick connect fittings on the intake tube and valve cover as shown.

12. Double check your work!

Make sure there is no foreign material in the intake path. Make sure all clamps, hoses, bolts, and screws are tight. Double check the hood clearance!