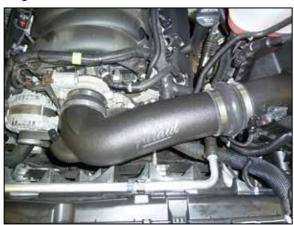

9. Install the AIRAID® intake tube into the hump coupler and then the coupler at the throttle body, adjust the tube for best fit and secure with the provided hose clamps.

10. Assemble the crank case hose assembly as shown

11. Install the crank case hose assembly onto the quick connect fittings on the intake tube and valve cover as shown.

12. Double check your work!

Make sure there is no foreign material in the intake path. Make sure all clamps, hoses, bolts, and screws are tight. Double check the hood clearance!