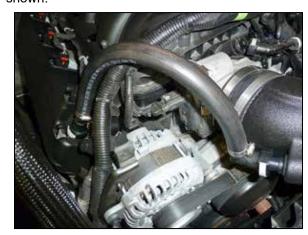

11. Install the crank case hose assembly onto the quick connect fittings on the intake tube and valve cover as shown.

12. Double check your work!

Make sure there is no foreign material in the intake path. Make sure all clamps, hoses, bolts, and screws are tight. Double check the hood clearance!