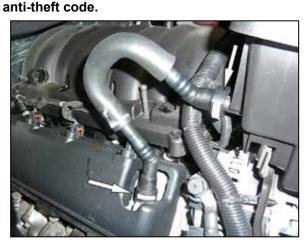

2. Depress the locking tabs and then remove the crank case vent hose assembly.

3. Loosen the two hose clamps that secure the intake plenum to the throttle body and the air filter housing and then remove the intake plenum from the vehicle.

9. Install the AIRAID® intake tube into the hump coupler and then the coupler at the throttle body, adjust the tube for best fit and secure with the provided hose clamps.

10. Assemble the crank case hose assembly as shown

11. Install the crank case hose assembly onto the quick connect fittings on the intake tube and valve cover as shown.

12. Double check your work!

Make sure there is no foreign material in the intake path. Make sure all clamps, hoses, bolts, and screws are tight. Double check the hood clearance!