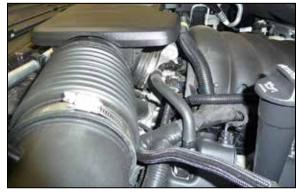

2. Depress the locking tabs and then remove the crank case vent hose assembly.

3. Loosen the two hose clamps that secure the intake plenum to the throttle body and the air filter housing and then remove the intake plenum from the vehicle.

6. Install the provided coupler onto the throttle body. 5.3L engines will use the smaller coupler and 6.2L engines will use the larger coupler.

### Continued...

7. Install the provided hump coupler onto the filter housing and secure with the provided hose clamp.

8. Install the provided grommet and quick connect fitting into the AIRAID® intake tube as shown.