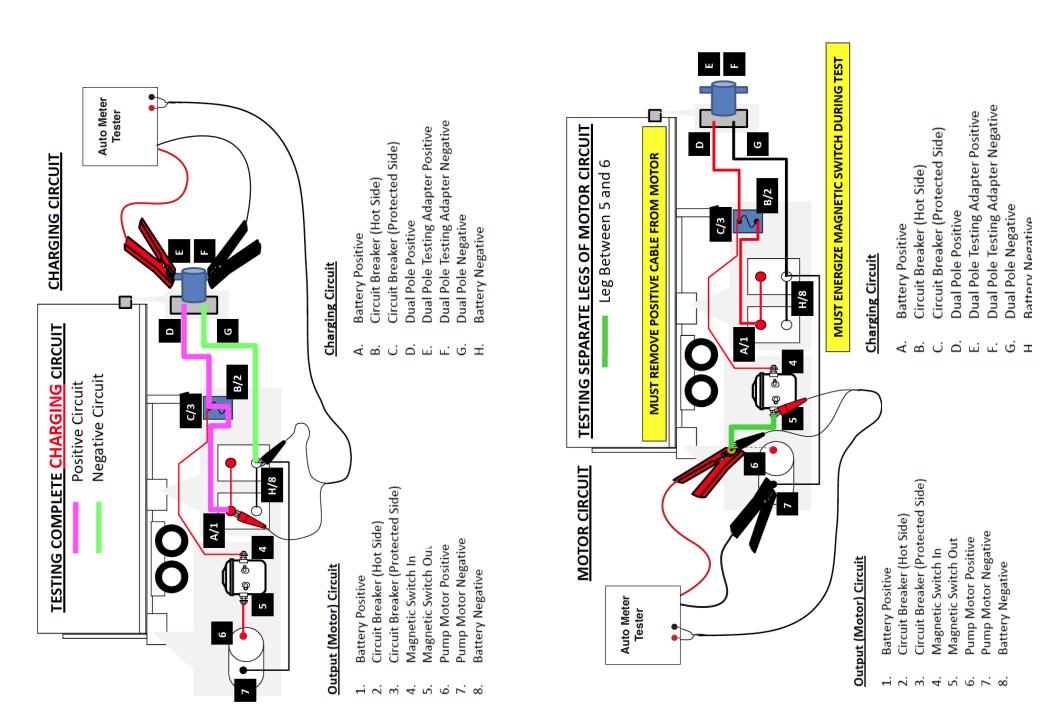

## Charging Circuit

- **Battery Positive**
- Circuit Breaker (Hot Side) В.
- Circuit Breaker (Protected Side) D.
  - **Dual Pole Positive**
- **Dual Pole Testing Adapter Positive** ند
- Dual Pole Testing Adapter Negative

ш.

- **Dual Pole Negative** 6.
  - **Battery Negative**

- **Battery Positive**
- Circuit Breaker (Protected Side) Circuit Breaker (Hot Side)
  - Magnetic Switch Out Magnetic Switch In 4.
- Pump Motor Positive 6.
- Pump Motor Negative Battery Negative

# Output (Motor) Circuit

- Circuit Breaker (Hot Side) **Battery Positive**
- Circuit Breaker (Protected Side) 3.
  - Magnetic Switch In
  - Magnetic Switch Out 4. 5.
- Pump Motor Positive

**Battery Negative** 

Pump Motor Negative 6.

**Battery Positive** 

Charging Circuit

Circuit Breaker (Hot Side)

Β. Ċ.

- Circuit Breaker (Protected Side)
  - **Dual Pole Positive** D. ij.
- **Dual Pole Testing Adapter Positive**
- Dual Pole Testing Adapter Negative Ľ.
  - **Dual Pole Negative** G.
    - Battery Negative