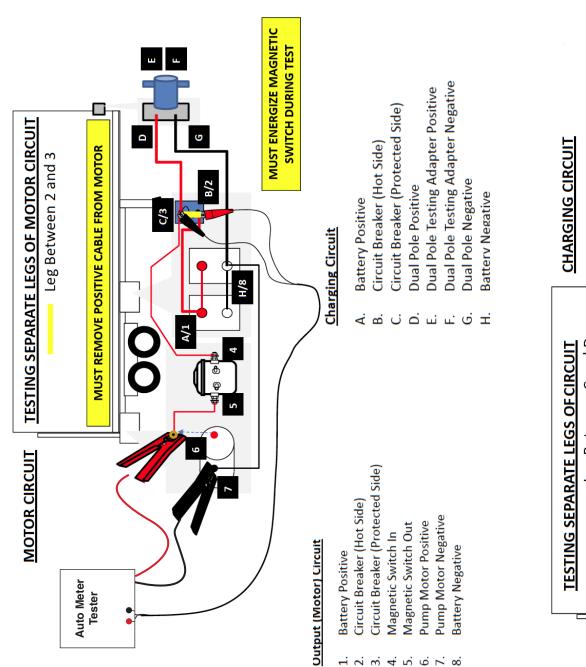

# Output (Motor) Circuit

- Circuit Breaker (Hot Side) **Battery Positive**
- Circuit Breaker (Protected Side) 3.
  - Magnetic Switch In
  - Magnetic Switch Out 4. 5.
- Pump Motor Positive

**Battery Negative** 

Pump Motor Negative 6.

**Battery Positive** 

Charging Circuit

Circuit Breaker (Hot Side)

Β. Ċ.

- Circuit Breaker (Protected Side)
  - **Dual Pole Positive** D. ij.
- **Dual Pole Testing Adapter Positive**
- Dual Pole Testing Adapter Negative Ľ.
  - **Dual Pole Negative** G.
    - Battery Negative

**MUST ENERGIZE MAGNETIC** SWITCH DURING TEST Charging Circuit Output (Motor) Circuit

- Circuit Breaker (Hot Side) **Battery Positive**
- Circuit Breaker (Protected Side)
- Magnetic Switch In
- Magnetic Switch Out
- Pump Motor Negative **Pump Motor Positive**