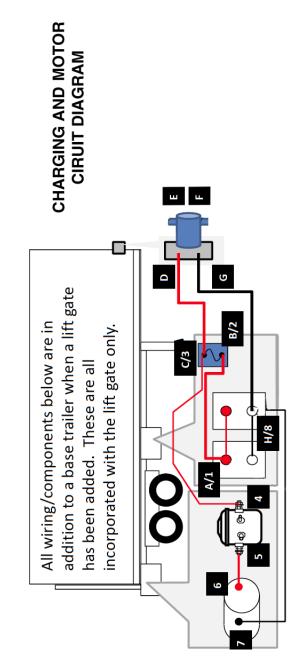

### TRAILER DUAL POLE CIRCUIT VOLTAGE DROP TESTING

| Charging and Motor Diagram              | 3  |
|-----------------------------------------|----|
| Charging Circuit (Complete Test)        | 4  |
| Charging Circuit (Legs of Circuit Test) |    |
| Motor Circuit (Complete Test)           | 8  |
| Motor Circuit (Legs of Circuit Test)    |    |
| Warranty                                | 15 |
| Contact Information                     |    |

## Charging Circuit

- **Battery Positive**
- Circuit Breaker (Hot Side) В.
- Circuit Breaker (Protected Side) D.
  - **Dual Pole Positive**
- **Dual Pole Testing Adapter Positive** ند
- Dual Pole Testing Adapter Negative

ш.

- **Dual Pole Negative** 6.
  - **Battery Negative**

- **Battery Positive**
- Circuit Breaker (Protected Side) Circuit Breaker (Hot Side)
  - Magnetic Switch Out Magnetic Switch In 4.
- Pump Motor Positive 6.
- Pump Motor Negative Battery Negative