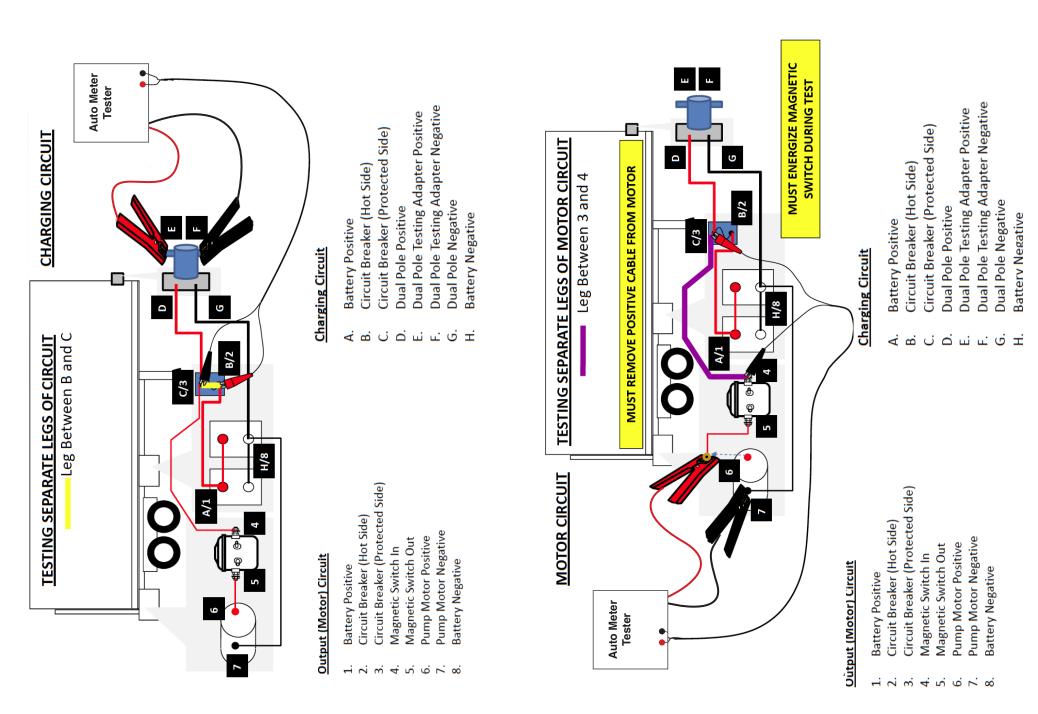

## Charging Circuit

- **Battery Positive**
- Circuit Breaker (Hot Side) В.
- Circuit Breaker (Protected Side) D.
  - **Dual Pole Positive**
- **Dual Pole Testing Adapter Positive** ند
- Dual Pole Testing Adapter Negative

ш.

- **Dual Pole Negative** 6.
  - **Battery Negative**

- **Battery Positive**
- Circuit Breaker (Protected Side) Circuit Breaker (Hot Side)
  - Magnetic Switch Out Magnetic Switch In 4.
- Pump Motor Positive 6.
- Pump Motor Negative Battery Negative

# Output (Motor) Circuit

- Circuit Breaker (Hot Side) **Battery Positive**
- Circuit Breaker (Protected Side) 3.
  - Magnetic Switch In
  - Magnetic Switch Out 4. 5.
- Pump Motor Positive

**Battery Negative** 

Pump Motor Negative 6.

**Battery Positive** 

Charging Circuit

Circuit Breaker (Hot Side)

Β. Ċ.

- Circuit Breaker (Protected Side)
  - **Dual Pole Positive** D. ij.
- **Dual Pole Testing Adapter Positive**
- Dual Pole Testing Adapter Negative Ľ.
  - **Dual Pole Negative** G.
    - Battery Negative