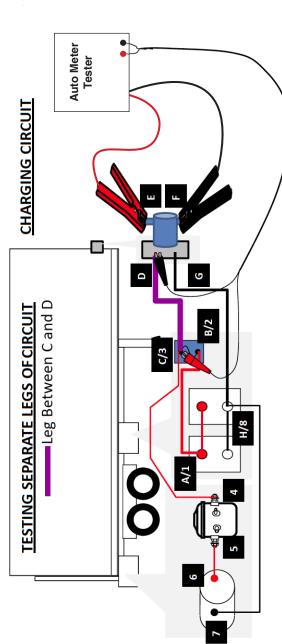

## Charging Circuit

- **Battery Positive**
- Circuit Breaker (Hot Side) В.
- Circuit Breaker (Protected Side) D.
  - **Dual Pole Positive**
- **Dual Pole Testing Adapter Positive** ند
- Dual Pole Testing Adapter Negative

ш.

- **Dual Pole Negative** 6.
  - **Battery Negative**

- **Battery Positive**
- Circuit Breaker (Protected Side) Circuit Breaker (Hot Side)
  - Magnetic Switch Out Magnetic Switch In 4.
- Pump Motor Positive 6.
- Pump Motor Negative Battery Negative