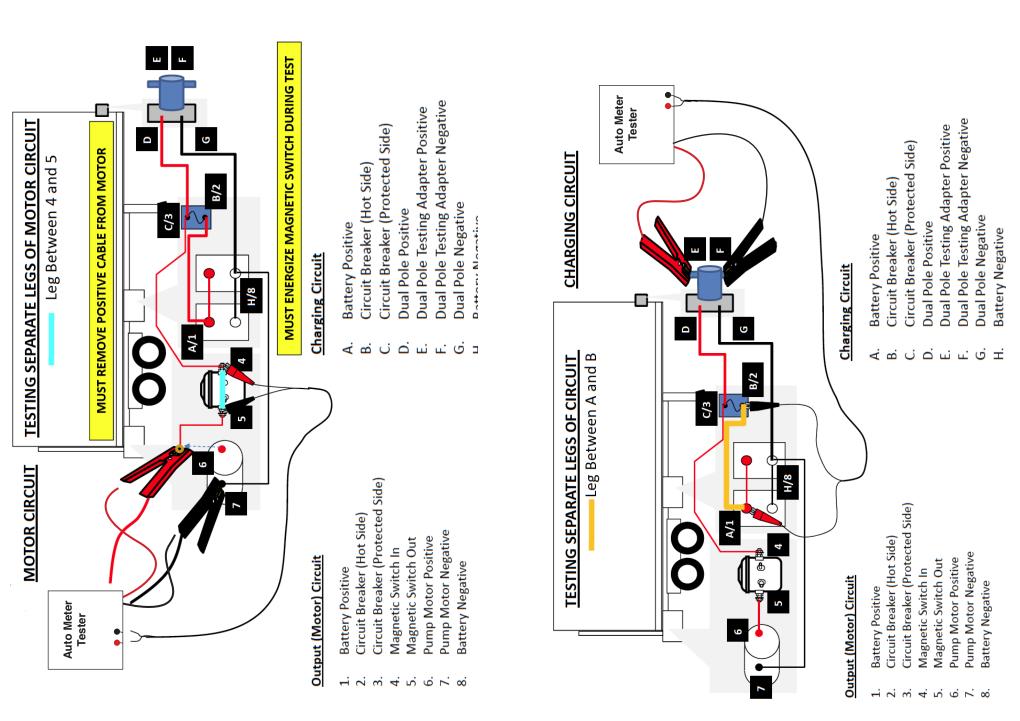

**MUST ENERGIZE MAGNETIC** SWITCH DURING TEST Charging Circuit Output (Motor) Circuit

- Circuit Breaker (Hot Side) **Battery Positive**
- Circuit Breaker (Protected Side)
- Magnetic Switch In
- Magnetic Switch Out
- Pump Motor Negative **Pump Motor Positive**

Battery Negative

- **Battery Positive**
- Circuit Breaker (Protected Side) Circuit Breaker (Hot Side)
- **Dual Pole Positive**

Ö. نیا

- **Dual Pole Testing Adapter Negative Dual Pole Testing Adapter Positive** 
  - **Dual Pole Negative**

G.

Rattery Negative