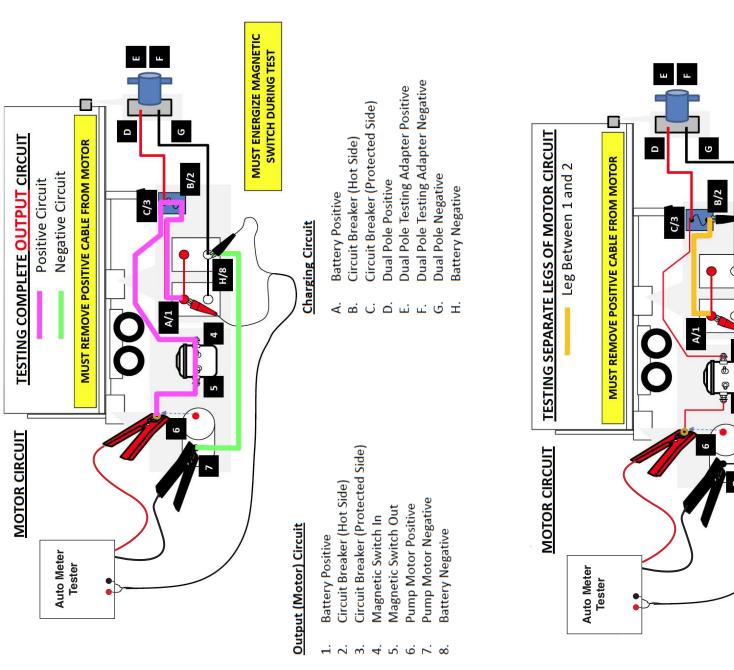

# Output (Motor) Circuit

- Circuit Breaker (Hot Side) **Battery Positive**
- Circuit Breaker (Protected Side) 3.
  - Magnetic Switch In
  - Magnetic Switch Out 4. 5.
- Pump Motor Positive

**Battery Negative** 

Pump Motor Negative 6.

**Battery Positive** 

Charging Circuit

Circuit Breaker (Hot Side)

Β. Ċ.

- Circuit Breaker (Protected Side)
  - **Dual Pole Positive** D. ij.
- **Dual Pole Testing Adapter Positive**
- Dual Pole Testing Adapter Negative Ľ.
  - **Dual Pole Negative** G.
    - Battery Negative

**MUST ENERGIZE MAGNETIC** SWITCH DURING TEST Charging Circuit Output (Motor) Circuit

- Circuit Breaker (Hot Side) **Battery Positive**
- Circuit Breaker (Protected Side)
- Magnetic Switch In
- Magnetic Switch Out
- Pump Motor Negative **Pump Motor Positive**

Battery Negative

- **Battery Positive**
- Circuit Breaker (Protected Side) Circuit Breaker (Hot Side)
- **Dual Pole Positive**

Ö. نیا

- **Dual Pole Testing Adapter Negative Dual Pole Testing Adapter Positive** 
  - **Dual Pole Negative**