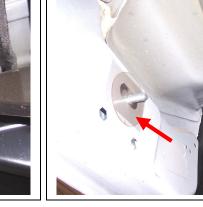

STEP-2 INSTALL (1) 3/8" T-PLATE IN THE OBLONG HOLE IN THE BODY PANEL AND INSTALL (1) VINYL GASKET OVER THE THREADS TO PREVENT THE T-PLATE FROM FALLING INTO THE BODY. INSTALL (1) 3/8" T-BOLT IN THE SQUARE HOLE IN THE UNDERSIDE OF THE BODY AND INSTALL (1) VINYL GASKET OVER THE THREADS TO PREVENT THE T-BOLT FROM FALLING INTO THE BODY. PHOTO #2