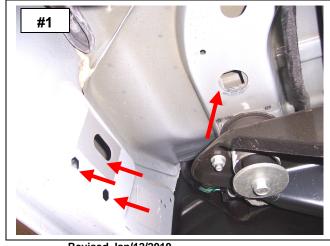

## INSTALLATION INSTRUCTIONS READ THE INSTRUCTIONS COMPLETELY BEFORE YOU BEGIN THE INSTALLATION

**STEP-1** BEGIN THE INSTALLATION BY INSTALLING THE DRIVER SIDE FRONT BRACKETS.

LOCATE THE HOLES IN THE BODY PANEL AND UNDERSIDE OF THE BODY AT THE FRONT OF THE CAB. **PHOTO #1** 