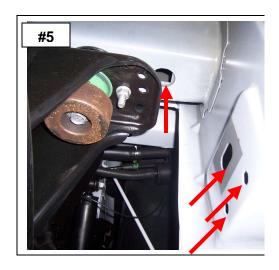

**STEP-4** ATTACH THE DRIVER SIDE FRONT AUXILIARY BRACKET TO THE UNDERSIDE OF THE BODY USING THE T-BOLT, (1) 3/8" FLAT WASHER, (1) 3/8" LOCK WASHER AND (1) 3/8" HEX NUT. HAND TIGHTEN. **PHOTO #4** 

**STEP-5** LOCATE THE HOLES IN THE BODY PANEL AND UNDERSIDE OF THE BODY AT THE REAR OF THE CAB. **PHOTO #5** 