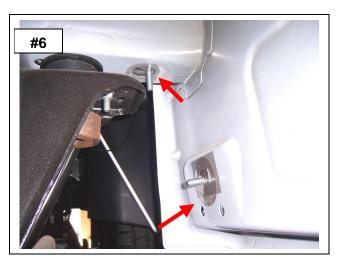

STEP-6 INSTALL (1) 3/8" T-PLATE IN THE OBLONG HOLE IN THE BODY PANEL AND INSTALL (1) VINYL GASKET OVER THE THREADS TO PREVENT THE T-PLATE FROM FALLING INTO THE BODY. INSTALL (1) 3/8" T-BOLT IN THE SQUARE HOLE IN THE UNDERSIDE OF THE BODY AND INSTALL (1) VINYL GASKET OVER THE THREADS TO PREVENT THE T-BOLT FROM FALLING INTO THE BODY. PHOTO #6