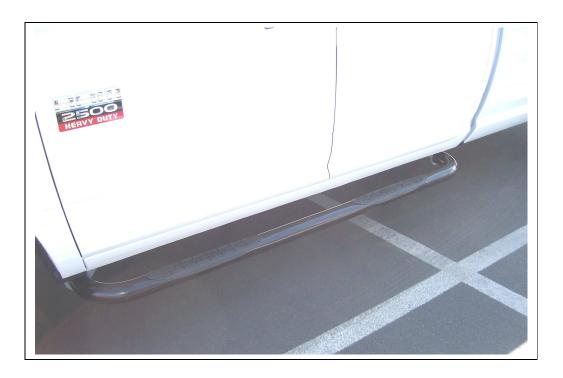

**STEP-9** ATTACH THE DRIVER SIDE STEP TO THE FRONT AND REAR BRACKETS USING (1) 1/2" X 2" HEX BOLT, (1) 1/2" FLAT WASHER AND (1) 1/2" LOCK WASHER FOR EACH BRACKET.

STEP-10 ALIGN THE SIDE STEP WITH THE VEHICLE AND TIGHTEN ALL MOUNTING BRACKET AND SIDE STEP NUTS AND BOLTS. REPEAT THE ABOVE PROCESS TO INSTALL THE PASSENGER SIDE BRACKETS AND SIDE STEP.