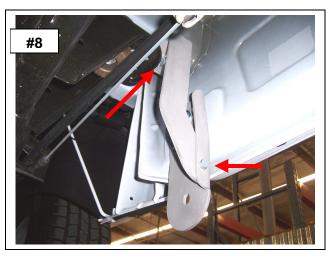

STEP-8 ATTACH THE DRIVER SIDE REAR AUXILIARY BRACKET TO THE UNDERSIDE OF THE BODY USING THE T-BOLT, (1) 3/8" FLAT WASHER, (1) 3/8" LOCK WASHER AND (1) 3/8" HEX NUT AND TO THE FLANGE OF THE REAR BRACKET USING (1) 3/8" X 1 ¼" HEX BOLT, (1) 3/8" FLAT WASHER, (1) 3/8" LOCK WASHER AND (1) 3/8" HEX NUT. HAND TIGHTEN. PHOTO #8