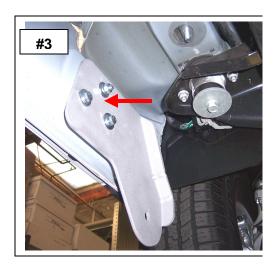

Revised Jan/12/2010

**STEP-3** ATTACH THE DRIVER SIDE FRONT BRACKET TO THE BODY PANEL USING THE T-PLATE (2) 3/8" X 1 1/4" HEX BOLTS, (3) 3/8" FLAT WASHERS, (3) 3/8" LOCK WASHERS AND (1) 3/8" HEX NUT. HAND TIGHTEN. **PHOTO #3** 