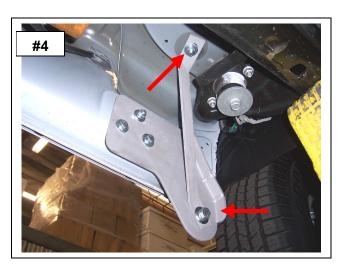

**STEP-4** ATTACH THE DRIVER SIDE FRONT AUXILIARY BRACKET TO THE UNDERSIDE OF THE BODY USING THE T-BOLT, (1) 3/8" FLAT WASHER, (1) 3/8" LOCK WASHER AND (1) 3/8" HEX NUT. HAND TIGHTEN. **PHOTO #4** 

**STEP-5** LOCATE THE HOLES IN THE BODY PANEL AND UNDERSIDE OF THE BODY AT THE REAR OF THE CAB. **PHOTO #5** 