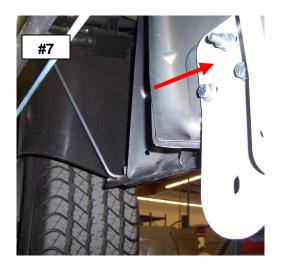

Revised Jan/12/2010

**STEP-7** ATTACH THE DRIVER SIDE REAR BRACKET TO THE BODY PANEL USING THE T-PLATE (2) 3/8" X 1 1/4" HEX BOLTS, (3) 3/8" FLAT WASHERS, (3) 3/8" LOCK WASHERS AND (1) 3/8" HEX NUT. HAND TIGHTEN. **PHOTO #7** 