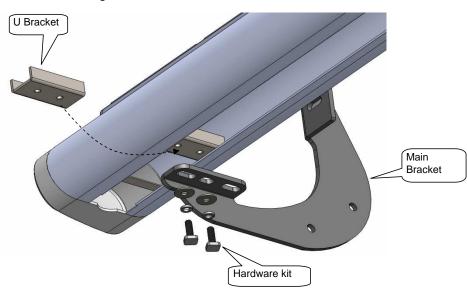

|      | Required Tools (Not included) |
|------|-------------------------------|
| Qty. | Description                   |
| 1    | 1/2" Wrench                   |

# Instructions

- 1. Before beginning the installation, please read all directions carefully and verify that all necessary hardware is accounted for. If any parts are missing, stop the installation and contact your distributor immediately.
- **2.** To maintain and care this product keep it clean and do not use abrasive cleaners or polish waxes. We recommend to use only non-abrasive automotive wax such as pure carnauba to avoid scratches and rust.
- 3. Once the main brackets are installed (sold separatedly) the installation time is 15 Mins.
- 4. Place the U brackets inside the bar as seen on image 1. Move them to align to the main brackets.
- **5.** Place the flat and lock washers with the square head bolts as seen image 1. This harware kit is included on the main brackets that are **(sold separatedly)**
- 6. Align the Bar an tighten the bolts using a 1/2" wrench.
- 7. For regular cabs only two U brackets are needed per side.