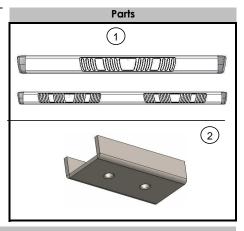

# Universal

| Parts List |       |          |             |             |  |
|------------|-------|----------|-------------|-------------|--|
| Item       | Qty.  | Code     | Description | Max. Torque |  |
| 1          | 2 Pc. |          | Bar         | _           |  |
| 2          | 6 Pc. | 396801AA | U Bracket   |             |  |