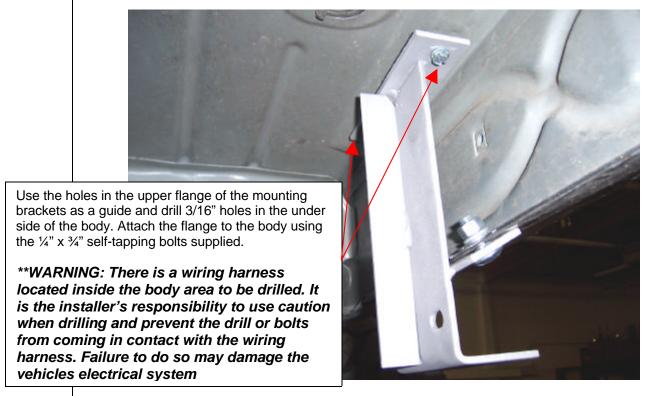

2 FODI7.003.I

**STEP-4** Loosely attach the lower flange of the mounting brackets to the bottom of the body pinch mold using the 3/8" x 1" carriage bolts, flat washers, lock washers and nuts as shown.

**STEP-5** Position the passenger sidestep up to the mounting brackets and loosely attach it to the brackets using the 3/8" x 1 1/4" hex bolts, (4) flat washers, (2) lock washers and (2) nuts. Align sidestep with the body and then tighten all mounting bracket and sidestep nuts and bolts. Repeat the above installation steps to install the driver side mounting brackets and side step.