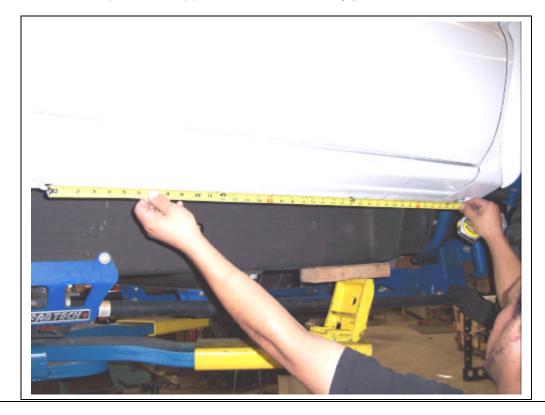

It is the installer's responsibility to confirm all measurements and that there are no obstructions such as brake, fuel or electrical lines before drilling.

**STEP-1** Beginning with the passenger side measure rearward from the front fender bolt (refer to diagram for dimensions) and scribe (6) vertical lines on the body pinch mold.

1

FODI7.003.1

STEP-2 Measure up from the bottom edge of the pinch mold 7/16" and scribe intersecting lines.

**STEP-3** Confirm the measurements, center punch and drill 3/8" holes through the body pinch mold. Repeat the above procedure for the driver side.