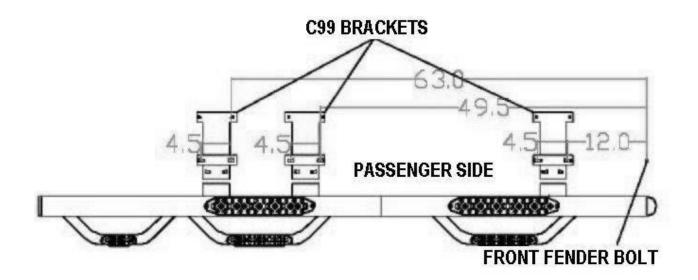

It is the installer's responsibility to confirm all measurements and that there are no obstructions such as brake, fuel or electrical lines before drilling.

**STEP-1** Beginning with the passenger side measure rearward from the front fender bolt (refer to diagram for dimensions) and scribe (6) vertical lines on the body pinch mold.

1

FODI7.003.1

STEP-2 Measure up from the bottom edge of the pinch mold 7/16" and scribe intersecting lines.

**STEP-3** Confirm the measurements, center punch and drill 3/8" holes through the body pinch mold. Repeat the above procedure for the driver side.