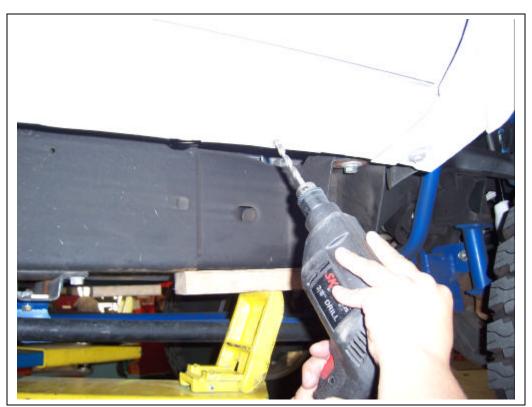

1

FODI7.003.1

STEP-2 Measure up from the bottom edge of the pinch mold 7/16" and scribe intersecting lines.

**STEP-3** Confirm the measurements, center punch and drill 3/8" holes through the body pinch mold. Repeat the above procedure for the driver side.

2 FODI7.003.I

**STEP-4** Loosely attach the lower flange of the mounting brackets to the bottom of the body pinch mold using the 3/8" x 1" carriage bolts, flat washers, lock washers and nuts as shown.

**STEP-5** Position the passenger sidestep up to the mounting brackets and loosely attach it to the brackets using the 3/8" x 1 1/4" hex bolts, (4) flat washers, (2) lock washers and (2) nuts. Align sidestep with the body and then tighten all mounting bracket and sidestep nuts and bolts. Repeat the above installation steps to install the driver side mounting brackets and side step.