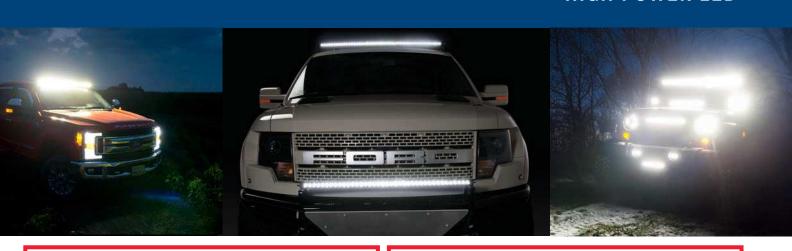

### LUMINIX LIGHT BAR FEATURES

- Blk T6 aircraft grade aluminum with anodized finish eliminates risk of over-heating
- The highest rated light bars on the market all certified by independent labs - IP68 & IP69K, salt, vibration & moisture tested
- Slim design the thinnest light bar in the world
- 12 volt, 400 lumen per lens output with industry leading 3 year warranty
- Wide variety of mounting brackets and light bar accessories sold separately
- Quality Matters! Made in the USA

### **STRAIGHT & CURVED LUMINIX LIGHT BARS**

**REBATE DETAILS:** Just in time for lighting season, Putco announces a mail-in consumer rebate offer of \$50 on 20"-40" and a \$100 rebate on 50"-60" straight & curved Luminix Light Bars. The highest quality and most unique light bar in the business just got more affordable! The rebate runs from 9/1/17-12/31/17 with all rebate forms postmarked by 1/31/18 for eligibility. Go to www.fueledparts.com/putco for rebate form and rules.