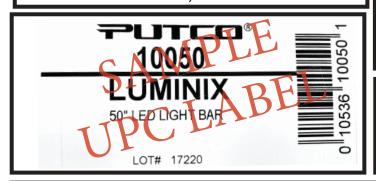

### **STEPS TO QUALIFY FOR YOUR REBATE:**

- 1) Complete this form in its entirety. Please be sure that all information is legible.
- 2) Attach your original sales receipt showing your purchase of qualifying Putco products.
- 3) Cut out and attach the original UPC/barcode label off of original packaging.
- Mail this completed form, original sales receipt, and UPC label to the following address: Putco REBATE P.O. Box 763 Walled Lake, MI 48390