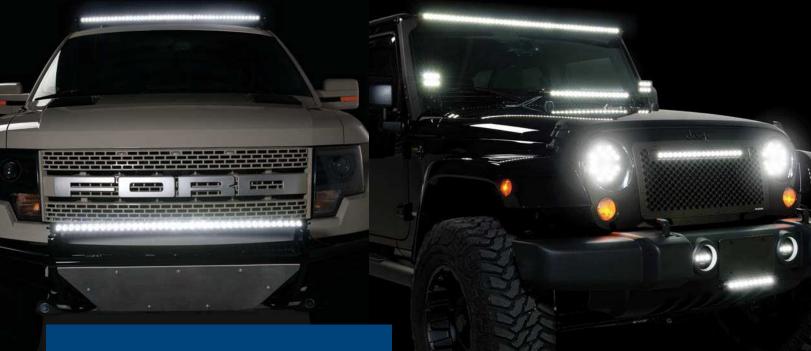

### LUMINIX LIGHT BAR FEATURES

- Blk T6 aircraft grade aluminum with anodized finish eliminates risk of over-heating
- The highest rated light bars on the market all certified by independent labs - IP68 & IP69K, salt, vibration & moisture tested
- Slim design the thinnest light bar in the world
- 12 volt, 400 lumen per lens output with industry leading 3 year warranty
- Wide variety of mounting brackets and light bar accessories sold separately
- Quality Matters! Made in the USA

### **STRAIGHT & CURVED LUMINIX LIGHT BARS**

**REBATE DETAILS:** Just in time for lighting season, Putco announces a mail-in consumer rebate offer of \$50 on 20"-40" and a \$100 rebate on 50"-60" straight & curved Luminix Light Bars. The highest quality and most unique light bar in the business just got more affordable! The rebate runs from 9/1/17-12/31/17 with all rebate forms postmarked by 1/31/18 for eligibility. Go to www.fueledparts.com/putco for rebate form and rules.