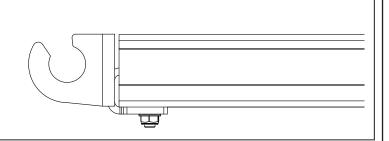

| Use NKL HD hook as a drilling guide |
|-------------------------------------|
|                                     |
|                                     |
|                                     |
| Secure hardware                     |