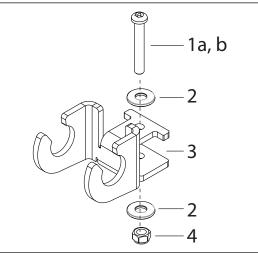

Check the contents of kit before commencing fitment and report any discrepancies.

Place these instructions in the vehicle's glove box after installation is complete.

| Parts List |                          |   |        |  |  |
|------------|--------------------------|---|--------|--|--|
| 1a         | M6 x 35mm Security Screw | 2 | B092   |  |  |
| 1b         | M6 x 55mm Security Screw | 8 | B138   |  |  |
| 2          | M6 Flat Washer           | 4 | W031   |  |  |
| 3          | NKL HD Hook              | 2 | CA1251 |  |  |
| 4          | M6 Nyloc Nut             | 2 | N013   |  |  |
| 5          | Fitting Instruction      | 1 | R381   |  |  |

| Use NKL HD hook as a drilling guide |
|-------------------------------------|
|                                     |
|                                     |
|                                     |
| Secure hardware                     |