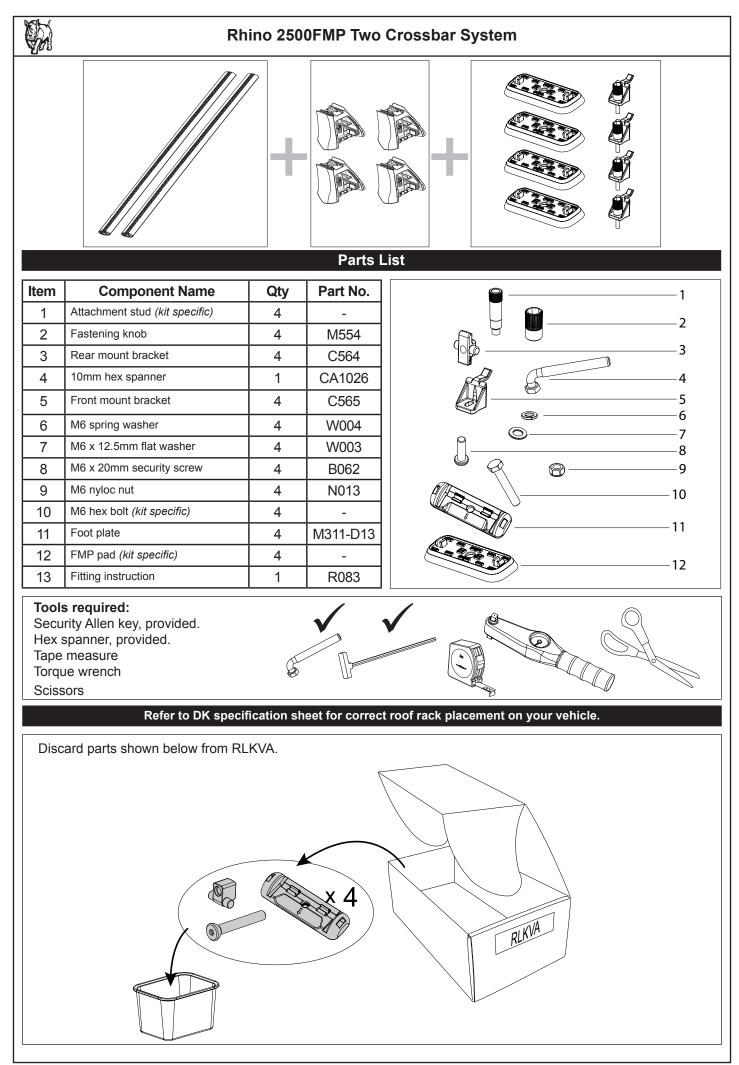

vehicle changes when you transport a load on the roof. For safety reasons we recommend you exercise extreme care when transporting wind-resistant loads. Special consideration must be taken into account when cornering and braking. **Please remove crossbars when putting vehicle through an automatic car wash.** 

**Note for Dealers and Fitters:** It is your responsibility to ensure instructions are given to the end user or client.

Rhino-Rack 3 Pike Street, Rydalmere, NSW 2116, Australia. (Ph) (02) 9638 4744 (Fax) (02) 9638 4822

Document No: R083 Prepared By: Kayle Everett Authorised By: Chris Murty

Issue No: 05 Issue Date: 4/03/2014

These instructions remain the property of Rhino-Rack Australia Pty. Ltd. and may not be used or changed for any other purpose than intended.



Page 2 of 7





Page 4 of 7