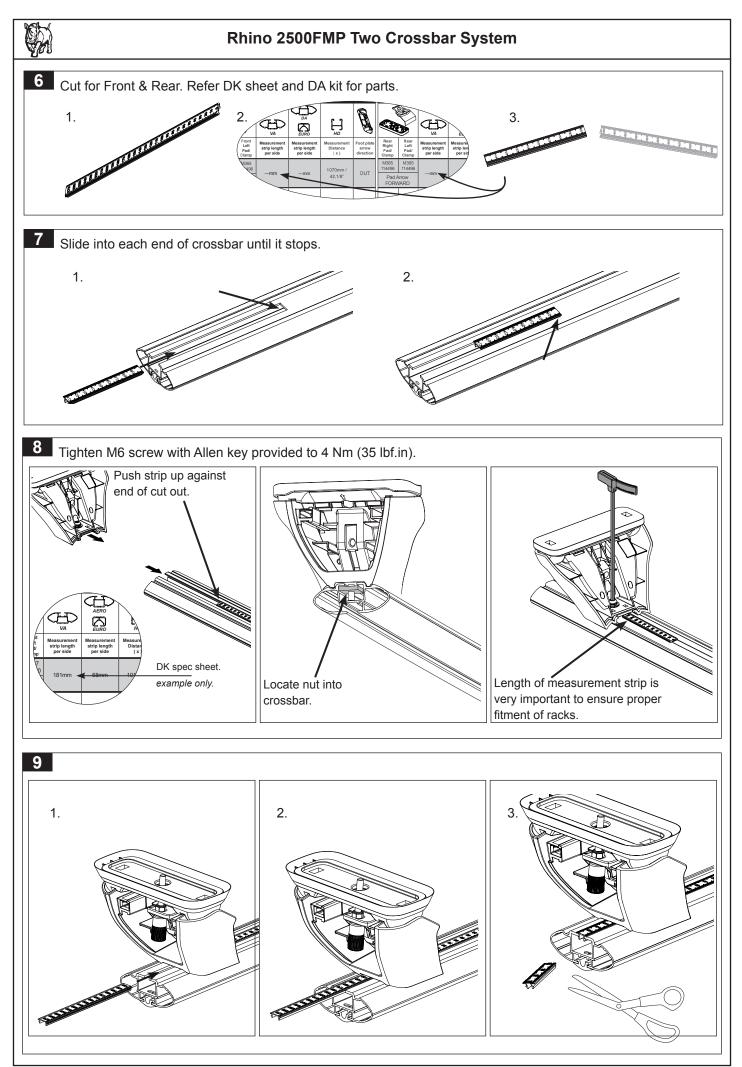

when you transport a load on the roof. For safety reasons we recommend you exercise extreme care when transporting wind-resistant loads. Special consideration must be taken into account when cornering and braking. **Please remove crossbars when putting vehicle through an automatic car wash.** 

**Note for Dealers and Fitters:** It is your responsibility to ensure instructions are given to the end user or client.

Rhino-Rack 3 Pike Street, Rydalmere, NSW 2116, Australia. (Ph) (02) 9638 4744 (Fax) (02) 9638 4822

Document No: R083 Prepared By: Kayle Everett Authorised By: Chris Murty

Issue No: 05 Issue Date: 4/03/2014

These instructions remain the property of Rhino-Rack Australia Pty. Ltd. and may not be used or changed for any other purpose than intended.



Page 2 of 7





Page 4 of 7