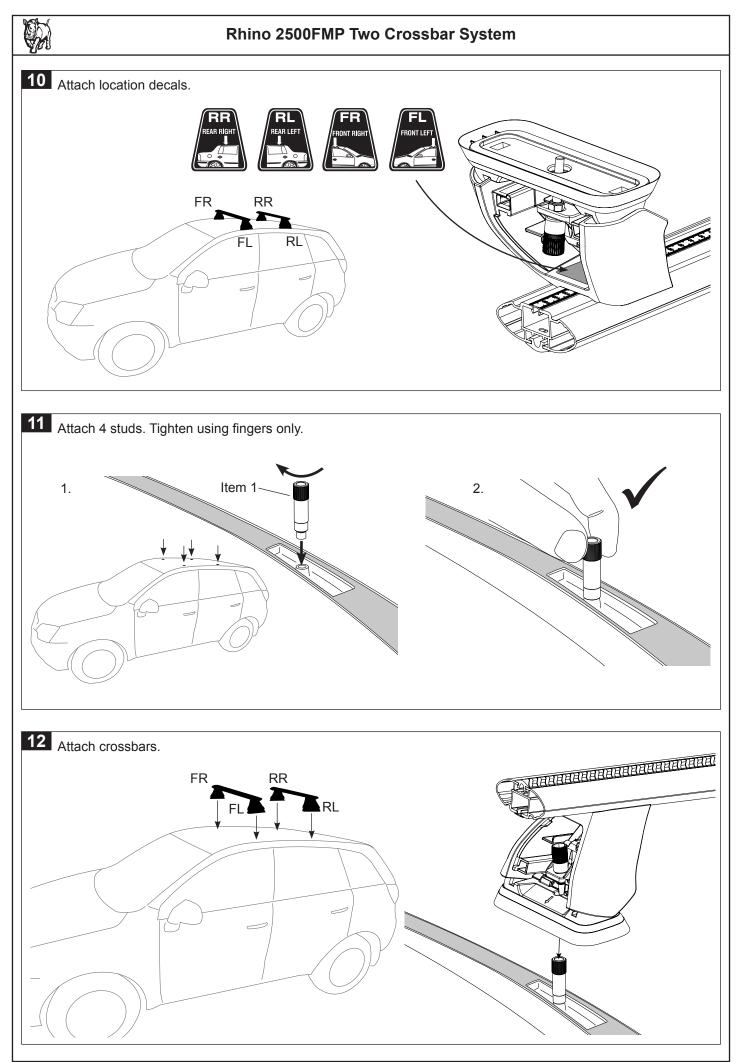

en you transport a load on the roof. For safety reasons we recommend you exercise extreme care when transporting wind-resistant loads. Special consideration must be taken into account when cornering and braking. **Please remove crossbars when putting vehicle through an automatic car wash.** 

**Note for Dealers and Fitters:** It is your responsibility to ensure instructions are given to the end user or client.

Rhino-Rack 3 Pike Street, Rydalmere, NSW 2116, Australia. (Ph) (02) 9638 4744 (Fax) (02) 9638 4822

Document No: R083 Prepared By: Kayle Everett Authorised By: Chris Murty

Issue No: 05 Issue Date: 4/03/2014

These instructions remain the property of Rhino-Rack Australia Pty. Ltd. and may not be used or changed for any other purpose than intended.



Page 2 of 7





Page 4 of 7