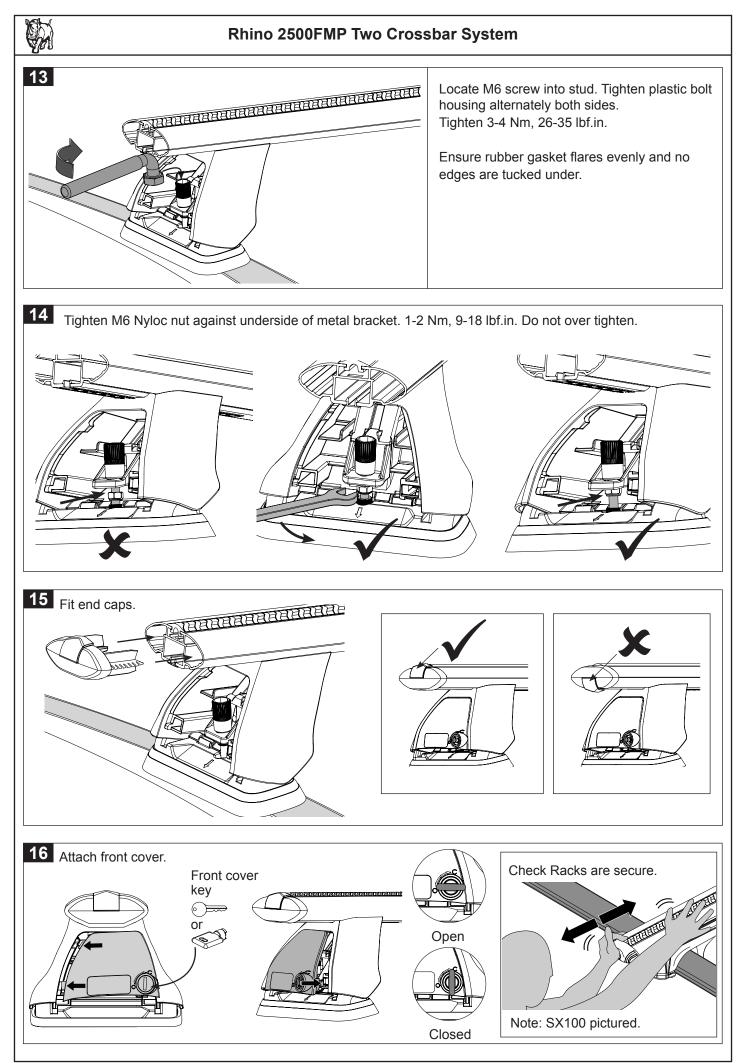

you transport a load on the roof. For safety reasons we recommend you exercise extreme care when transporting wind-resistant loads. Special consideration must be taken into account when cornering and braking. **Please remove crossbars when putting vehicle through an automatic car wash.** 

**Note for Dealers and Fitters:** It is your responsibility to ensure instructions are given to the end user or client.

Rhino-Rack 3 Pike Street, Rydalmere, NSW 2116, Australia. (Ph) (02) 9638 4744 (Fax) (02) 9638 4822

Document No: R083 Prepared By: Kayle Everett Authorised By: Chris Murty

Issue No: 05 Issue Date: 4/03/2014

These instructions remain the property of Rhino-Rack Australia Pty. Ltd. and may not be used or changed for any other purpose than intended.



Page 2 of 7





Page 4 of 7