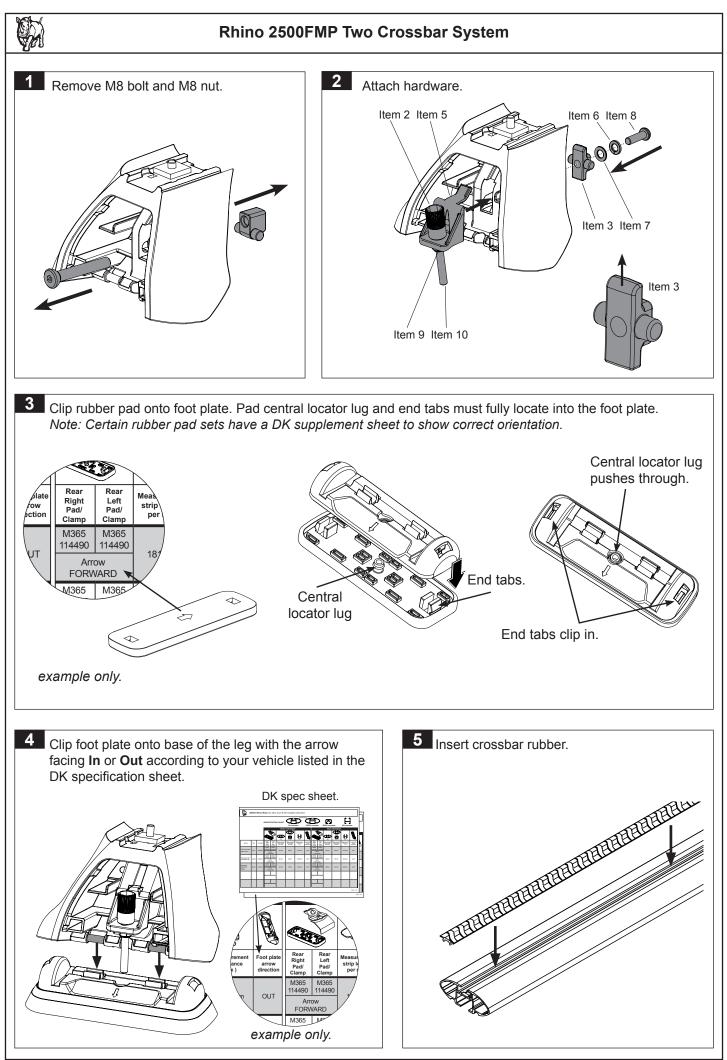

ehicle changes when you transport a load on the roof. For safety reasons we recommend you exercise extreme care when transporting wind-resistant loads. Special consideration must be taken into account when cornering and braking. **Please remove crossbars when putting vehicle through an automatic car wash.** 

**Note for Dealers and Fitters:** It is your responsibility to ensure instructions are given to the end user or client.

Rhino-Rack 3 Pike Street, Rydalmere, NSW 2116, Australia. (Ph) (02) 9638 4744 (Fax) (02) 9638 4822

Document No: R083 Prepared By: Kayle Everett Authorised By: Chris Murty

Issue No: 05 Issue Date: 4/03/2014

These instructions remain the property of Rhino-Rack Australia Pty. Ltd. and may not be used or changed for any other purpose than intended.



Page 2 of 7





Page 4 of 7