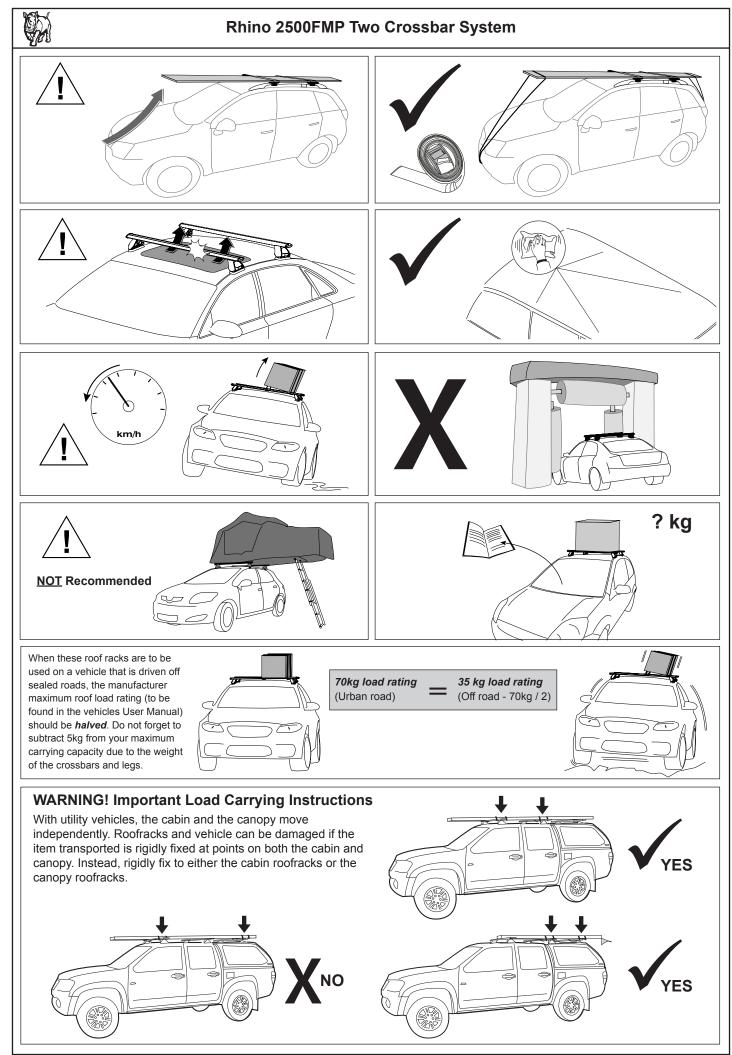

## Load Ratings

When these roof racks are to be used on a vehicle that is driven off sealed roads, the manufacturer maximum roof load rating (to be found in the vehicles User Manual) should be **halved**. For example, if the vehicles maximum roof load rating is 70kgs (subtract 5kg - weight of crossbar and legs), these racks, when fitted to this vehicle should have no more than 35kgs loaded.

## Caution:

The handling characteristics of the vehicle changes when you transport a load on the roof. For safety reasons we recommend you exercise extreme care when transporting wind-resistant loads. Special consideration must be taken into account when cornering and braking. **Please remove crossbars when putting vehicle through an automatic car wash.** 