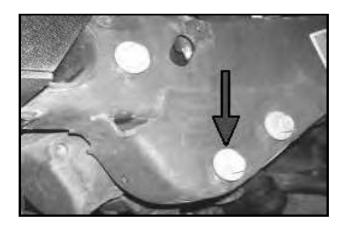

## 97-06 TJ - LJ STEERING SKID PLATE

6. With skid plate mounted drill hole in front frame cross member as shown. A 13/32" bit should be used.

7. Insert M10 hex nut - Rod through the drivers side opening in the frame cross member.