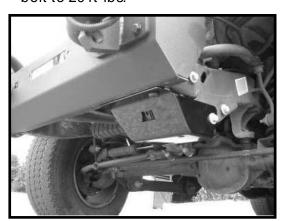

- 1. Position skid plate up to the steering box with the front flange over lower bumper mounting bolt. make sure the lower side mounting hole lines up with bolts in steering box.
- Remove lower drivers side mounting bolt from bumper. DO NOT DISCARD. Hardware to be reused.

3. Remove the lower steering box mounting bolt DO NOT DISCARD. Hardware to be reused.

4. Place skid plate in location to line up with the lower bumper mount and the lower side frame mount.

5. Secure to bumper and frame using hardware removed in steps 2 & 3.

## 97-06 TJ - LJ STEERING SKID PLATE

6. With skid plate mounted drill hole in front frame cross member as shown. A 13/32" bit should be used.

7. Insert M10 hex nut - Rod through the drivers side opening in the frame cross member.

8. Install M10 x 30 hex bolt and M10 lock washer though skid plate and frame cross member and tighten to M10 hex nut-rod.

9. Tighten the lower bumper and lower frame to 65 ft-lbs and the cross member bolt to 20 ft-lbs.