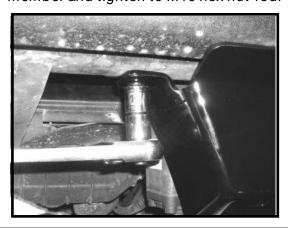

8. Install M10 x 30 hex bolt and M10 lock washer though skid plate and frame cross member and tighten to M10 hex nut-rod.

9. Tighten the lower bumper and lower frame to 65 ft-lbs and the cross member bolt to 20 ft-lbs.