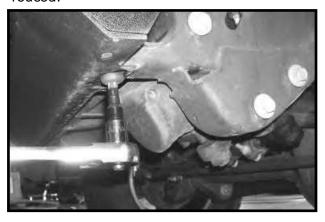

3. Remove the lower steering box mounting bolt DO NOT DISCARD. Hardware to be reused.

4. Place skid plate in location to line up with the lower bumper mount and the lower side frame mount.

5. Secure to bumper and frame using hardware removed in steps 2 & 3.

8. Install M10 x 30 hex bolt and M10 lock washer though skid plate and frame cross member and tighten to M10 hex nut-rod.

9. Tighten the lower bumper and lower frame to 65 ft-lbs and the cross member bolt to 20 ft-lbs.