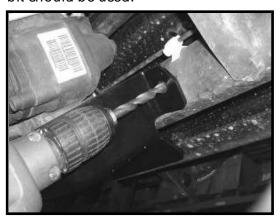

## 97-06 TJ - LJ STEERING SKID PLATE

6. With skid plate mounted drill hole in front frame cross member as shown. A 13/32" bit should be used.

7. Insert M10 hex nut - Rod through the drivers side opening in the frame cross member.