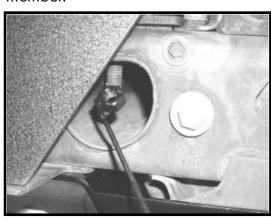

## 97-06 TJ - LJ STEERING SKID PLATE

6. With skid plate mounted drill hole in front frame cross member as shown. A 13/32" bit should be used.

7. Insert M10 hex nut - Rod through the drivers side opening in the frame cross member.

8. Install M10 x 30 hex bolt and M10 lock washer though skid plate and frame cross member and tighten to M10 hex nut-rod.

9. Tighten the lower bumper and lower frame to 65 ft-lbs and the cross member bolt to 20 ft-lbs.