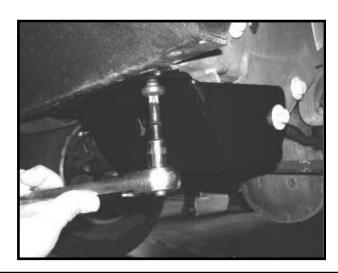

- 1. Position skid plate up to the steering box with the front flange over lower bumper mounting bolt. make sure the lower side mounting hole lines up with bolts in steering box.
- Remove lower drivers side mounting bolt from bumper. DO NOT DISCARD. Hardware to be reused.

3. Remove the lower steering box mounting bolt DO NOT DISCARD. Hardware to be reused.

4. Place skid plate in location to line up with the lower bumper mount and the lower side frame mount.

5. Secure to bumper and frame using hardware removed in steps 2 & 3.