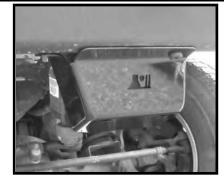

- 1. Position skid plate up to the steering box with the front flange over lower bumper mounting bolt. make sure the lower side mounting hole lines up with bolts in steering box.
- Remove lower drivers side mounting bolt from bumper. DO NOT DISCARD. Hardware to be reused.

3. Remove the lower steering box mounting bolt DO NOT DISCARD. Hardware to be reused.

4. Place skid plate in location to line up with the lower bumper mount and the lower side frame mount.

5. Secure to bumper and frame using hardware removed in steps 2 & 3.