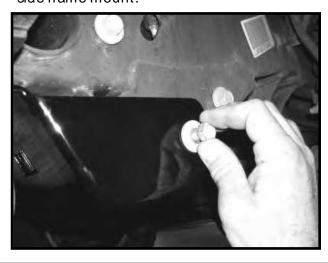

## 97-06 TJ - LJ STEERING SKID PLATE

6. With skid plate mounted drill hole in front frame cross member as shown. A 13/32" bit should be used.

7. Insert M10 hex nut - Rod through the drivers side opening in the frame cross member.

8. Install M10 x 30 hex bolt and M10 lock washer though skid plate and frame cross member and tighten to M10 hex nut-rod.

9. Tighten the lower bumper and lower frame to 65 ft-lbs and the cross member bolt to 20 ft-lbs.