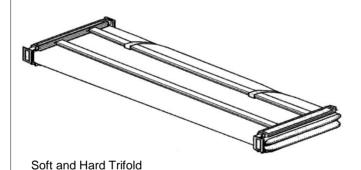

## Soft and Hard Tri-Fold Tonneau Covers

THE TRAIL FX TRIFOLD TONNEAU COMES FULLY ASSEMBLED

ting Not Drilling Not Required

REMOVE CONTENTS FROM BOX. VERIFY ALL PARTS ARE PRESENT.

READ INSTRUCTIONS CAREFULLY BEFORE STARTING INSTALLATION.

DO NOT OVER TORQUE. STANDARD OPERATING LOAD FOR TIGHTEN BODY MOUNT NUTS & BOLTS VARIES FROM **45** TO **65** FOOT POUND.

| PARTS LIST: |                       |     |                           |
|-------------|-----------------------|-----|---------------------------|
| Qty         | Part Description      | Qty | Part Description          |
| 1           | Soft and Hard Trifold | 1   | Installation instructions |