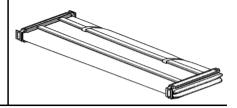

## Soft and Hard Tri-Fold Tonneau Covers

THE TRAIL FX TRIFOLD TONNEAU COMES FULLY ASSEMBLED

ting Not Drilling Not Required

REMOVE CONTENTS FROM BOX. VERIFY ALL PARTS ARE PRESENT.

READ INSTRUCTIONS CAREFULLY BEFORE STARTING INSTALLATION.

DO NOT OVER TORQUE. STANDARD OPERATING LOAD FOR TIGHTEN BODY MOUNT NUTS & BOLTS VARIES FROM **45** TO **65** FOOT POUND.

| PARTS LIST: |                       |     |                           |
|-------------|-----------------------|-----|---------------------------|
| Qty         | Part Description      | Qty | Part Description          |
| 1           | Soft and Hard Trifold | 1   | Installation instructions |