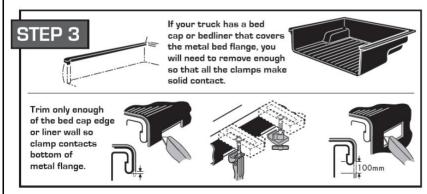

## **INSTALLATION PROCEDURE**

NOTE: Tarp can not be removed from aluminum frame. Attempting to do so will cause damage and void the warranty. Remove any snow or foreign matter before folding over.