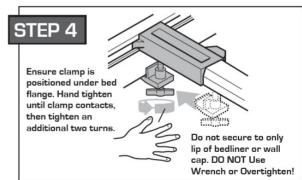

DO NOT OVER TORQUE. STANDARD OPERATING LOAD FOR TIGHTEN BODY MOUNT NUTS & BOLTS VARIES FROM **45** TO **65** FOOT POUND.

| PARTS LIST: |                       |     |                           |
|-------------|-----------------------|-----|---------------------------|
| Qty         | Part Description      | Qty | Part Description          |
| 1           | Soft and Hard Trifold | 1   | Installation instructions |

## **INSTALLATION PROCEDURE**

NOTE: Tarp can not be removed from aluminum frame. Attempting to do so will cause damage and void the warranty. Remove any snow or foreign matter before folding over.