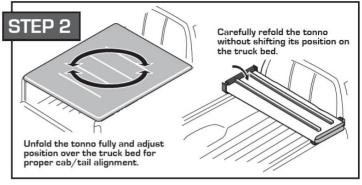

## **INSTALLATION PROCEDURE**

NOTE: Tarp can not be removed from aluminum frame. Attempting to do so will cause damage and void the warranty. Remove any snow or foreign matter before folding over.