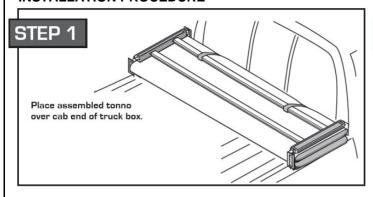

## **INSTALLATION PROCEDURE**

NOTE: Tarp can not be removed from aluminum frame. Attempting to do so will cause damage and void the warranty. Remove any snow or foreign matter before folding over.