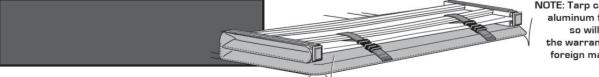

## **INSTALLATION PROCEDURE**

NOTE: Tarp can not be removed from aluminum frame. Attempting to do so will cause damage and void the warranty. Remove any snow or foreign matter before folding over.