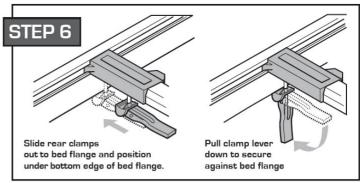

## **INSTALLATION PROCEDURE**

NOTE: Tarp can not be removed from aluminum frame. Attempting to do so will cause damage and void the warranty. Remove any snow or foreign matter before folding over.