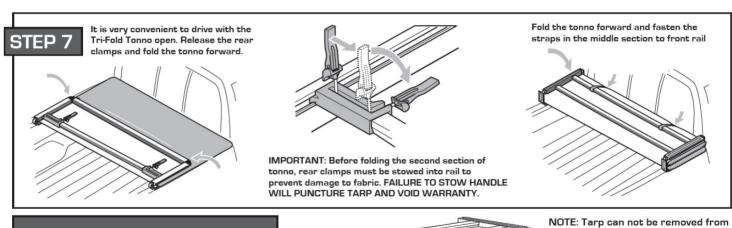

## **INSTALLATION PROCEDURE**

NOTE: Tarp can not be removed from aluminum frame. Attempting to do so will cause damage and void the warranty. Remove any snow or foreign matter before folding over.