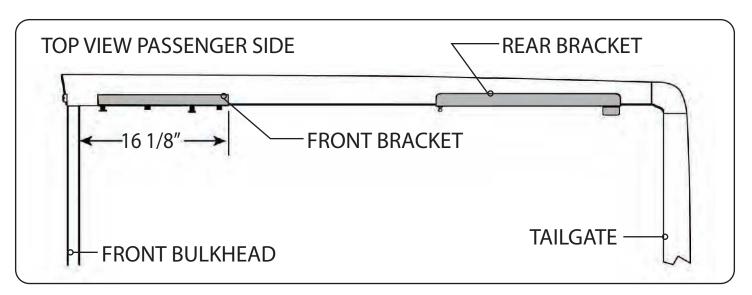

### **RE: Step 3 on the Quick Start Guide**

Measurement for the front mounting bracket is 16 1/8" from the back side of the bulkhead to the end of the bracket.

The fit of the cover to the truck bed is determined by the front mounting brackets. This measurement is a good starting point. Unfortunately not all truck beds are assembled 100% square, so some adjustments may be necessary after the cover is set on the truck.