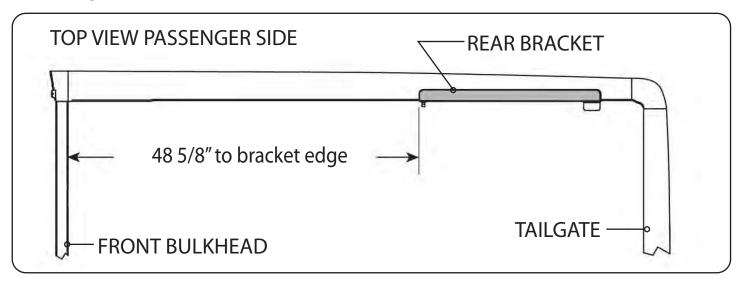

### RE: Step 2 on the Quick Start Guide

Measurement for the rear mounting bracket is 48 5/8" from the back side of the bulkhead to the front edge of the bracket.